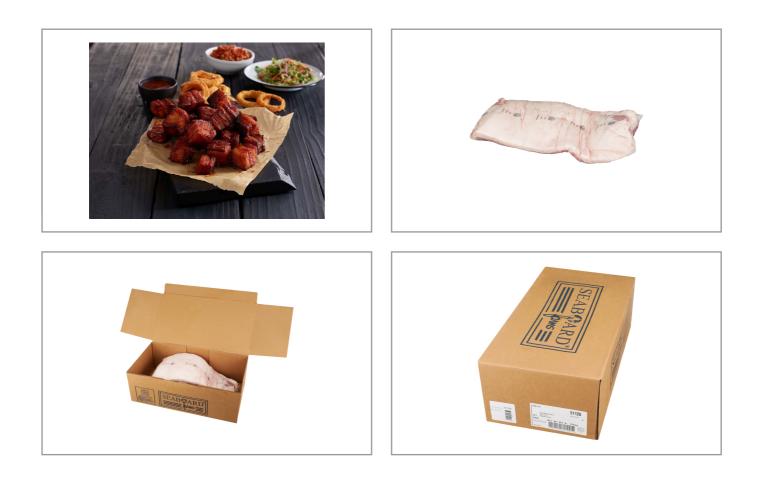

# **SEABOARD FARMS** 270784 - Pork Belly Skinless

Our pork bellies are rich with flavor and will leave your mouth watering. This product has excellent texture and is very versatile to allow you to use the product in many ways.

# SEABOARD FARMS 270784 - Pork Belly Skinless

Our pork bellies are rich with flavor and will leave your mouth watering. This product has excellent texture and is very versatile to allow you to use the product in many ways.