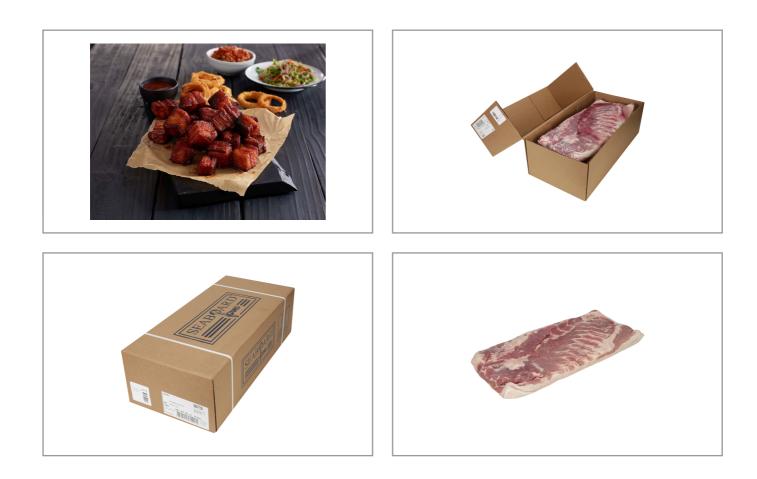

# 270785 - Pork Belly Skinless Sheet Belly

Our pork bellies are rich with flavor and will leave your mouth watering. This product has excellent texture and is very versatile to allow you to use the product in many ways.

## Additional Images