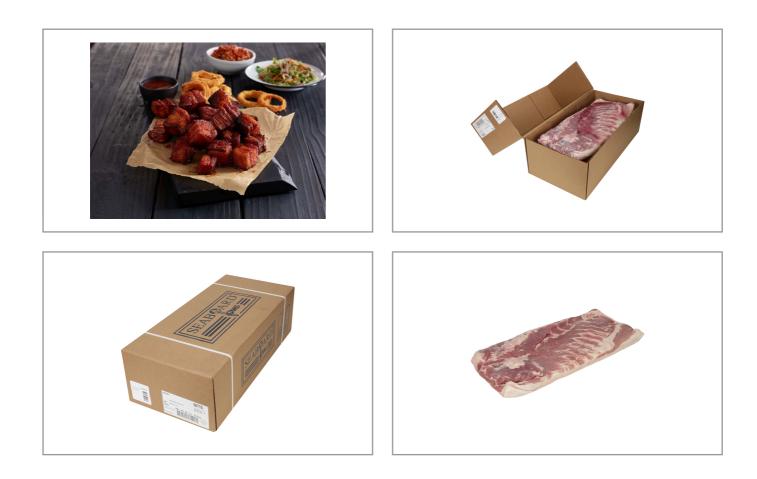

# 270785 - Pork Belly Skinless Sheet Belly

Our pork bellies are rich with flavor and will leave your mouth watering. This product has excellent texture and is very versatile to allow you to use the product in many ways.

## Additional Images