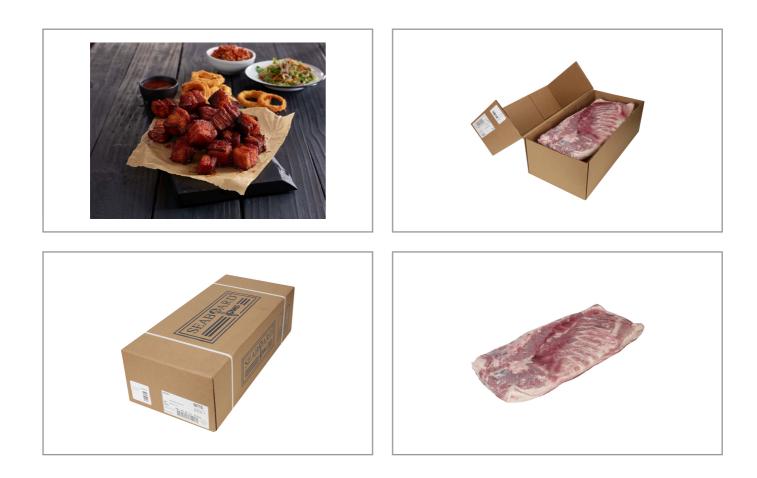

# 270785 - Pork Belly Skinless Sheet Belly

Our pork bellies are rich with flavor and will leave your mouth watering. This product has excellent texture and is very versatile to allow you to use the product in many ways.

### Additional Images