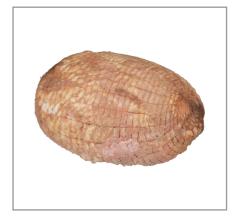

| Added Sugars        | 1g       | Potassium      | 360mg  |
| Dietary Fiber       | 0g  | Polyunsaturated Fat | 0.5g     | Zinc           | 0      |
| Lactose             |     | Monounsaturated Fat | 1.5g     | Phosphorus     |        |
| Sucrose             |     | Cholesterol         | 35mg     |                |        |
| Vitamin A(IU)•      | 0   | Vitamin D           | 10.44mcg | Thiamin        |        |
| Vitamin A(RE)       |     | Vitamin E           |          | Niacin         |        |
| Vitamin C           | 0mg | Folate              | 0mg      | Riboflavin     | 0mg    |
| Magnesium           |     | Vitamin B-6         |          | Vitamin B-1 2• |        |
| Monosodium          |     | Sulphites           | <u> </u> | Nitrates       |        |

# Additional Images