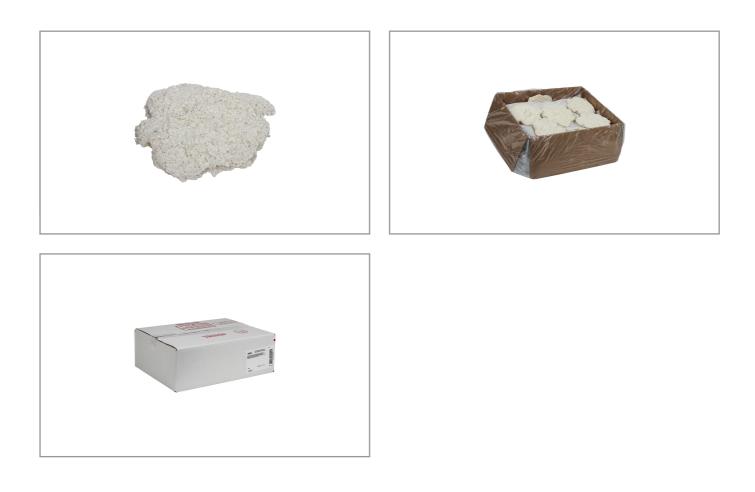

#### **Product Specifications**

14.13in

11.09in

5.08in

0.46ft3

| Brar                                                            | nd |                   | Manufacturer         |                  | Product Category |                 |            |
|-----------------------------------------------------------------|----|-------------------|----------------------|------------------|------------------|-----------------|------------|
| HOLTEN BRAI                                                     |    | NDING IRON/HOLTEN |                      | Beef             |                  |                 |            |
| MFG #                                                           |    | SPC #             |                      | GTIN             |                  | Pack            | Pack Desc. |
| 19008                                                           | 2  | 274555            | 00079821190085       |                  | 40               | 40/4 OZ         |            |
| Gross Weight Net                                                |    | Net Weigh         | nt Country of Origin |                  | Kosher           | Child Nutrition |            |
| 10.76lb                                                         |    | 10lb              | USA                  |                  |                  | No              |            |
| Shipping Information                                            |    |                   |                      |                  |                  |                 |            |
| Length Width Height Volume TIxHI Shelf Life Storage Temp From/T |    |                   |                      | age Temp From/To |                  |                 |            |