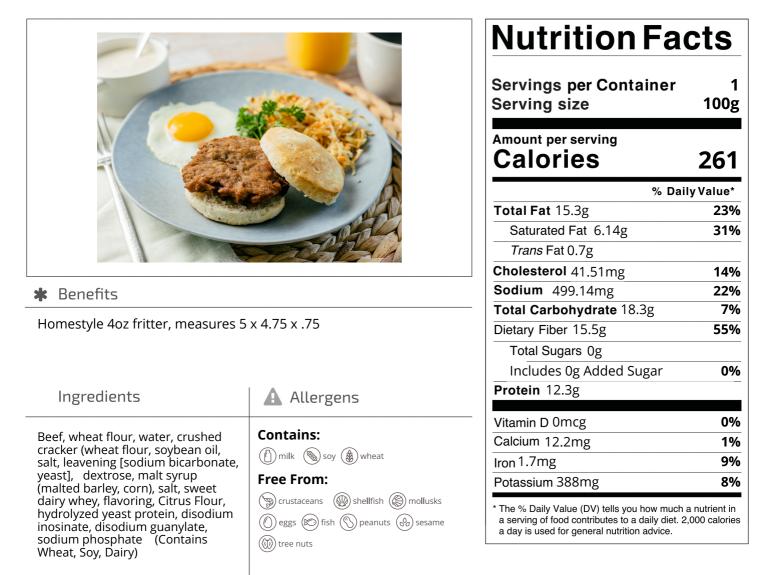

## Serving Suggestions

With biscuits and gravy or eggs and hash browns for a breakfast platter. On a biscuit for a breakfast sandwich. On a roll with fixings and fries for a hot sandwich plate. With mashed potatoes and gravy for a hearty country-style entre. With vegetables and a dinner roll for a lighter entre. Dress like a club on a bun, then quarter and fill center with fries, and serve with house salad or soup. With rice and salad or fruit for a light plate item.

Nutrition Analysis - By Serving

| Calories             | 261   | Total Fat           | 15.3g   | Sodium         | 499.14mg |
|----------------------|-------|---------------------|---------|----------------|----------|
| Protein              | 12.3  | Trans Fats          | 0.7g    | Calcium        | 12.2mg   |
| Total Carbohydrates… | 18.3g | Saturated Fat       | 6.14g   | Iron           | 1.7mg    |
| Sugars               | Og    | Added Sugars        | Og      | Potassium      | 388mg    |
| Dietary Fiber        | 15.5g | Polyunsaturated Fat |         | Zinc           |          |
| Lactose              |       | Monounsaturated Fat |         | Phosphorus     |          |
| Sucrose              |       | Cholesterol         | 41.51mg |                |          |
| Vitamin A(IU)•       | 0     | Vitamin D           | 0mcg    | Thiamin        |          |
| Vitamin A(RE)        |       | Vitamin E           |         | Niacin         |          |
| Vitamin C            | 0mg   | Folate              |         | Riboflavin     |          |
| Magnesium            |       | Vitamin B-6         |         | Vitamin B-1 2• |          |
| Monosodium           |       | Sulphites           |         | Nitrates       |          |