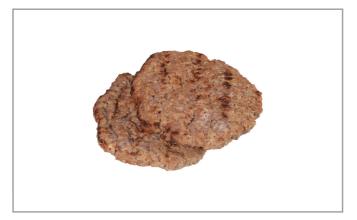

## 274557 - Beef Patty Charbroiled Seasoned Fc S/O

Fully cooked. Great consistent flavor. Convenient and no prep. Microwavable. Easy to use. Great hot hold time.

## \* Benefits

3oz pattie, measures x 2.93 x 0.59

| Ingredients                                                                                                 | A Allergens                                                                                                       |
|-------------------------------------------------------------------------------------------------------------|-------------------------------------------------------------------------------------------------------------------|
| Beef, water, with 2% or less of:<br>spices, salt, sodium acetate,<br>natural flavoring, sodium<br>diacetate | Free From:  Crustaceans shellfish shellfish mollusks eggs fish milk peanuts eggs sesame soy fight tree nuts sheet |