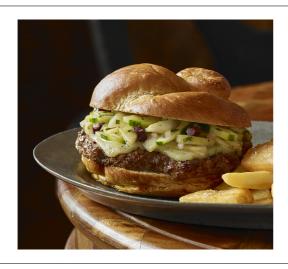

## Serving Suggestions

On a bun in a basket with curly fries for a quick lunch entre. On a bun with sides of coleslaw, French fries, and a pickle for lunch or supper. Without a bun on a plate with salad and fruit, or wrapped in a tortilla or lettuce, for a lighter entre. Layered for cheeseburgers. On a toasted onion roll topped with BBQ sauce, bacon, and onions. Topped with a slice of cheddar cheese and sauted portabella mushrooms. Topped with bacon strips and a melted slice of American cheese. Topped with a slice of American cheese, Swiss cheese, and cheddar cheese. Topped with a slice of Swiss cheese and sauted mushrooms & onions. On a sourdough bun topped with a slice of Monterey Jack cheese, sauted mushrooms & onions, and bacon.