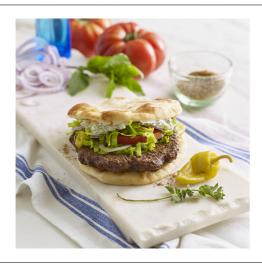

### Serving Suggestions

On a bun in a basket with curly fries for a quick lunch entre. On a bun with sides of coleslaw, French fries, and a pickle for lunch or supper. Without a bun on a plate with salad and fruit, or wrapped in a tortilla or lettuce, for a lighter entre. Layered for cheeseburgers. On a toasted onion roll topped with BBQ sauce, bacon, and onions. Topped with a slice of cheddar cheese and sauted portabella mushrooms. Topped with bacon strips and a melted slice of American cheese. Topped with a slice of American cheese, Swiss cheese, and cheddar cheese. Topped with a slice of Swiss cheese and sauted mushrooms & onions. On a sourdough bun topped with a slice of Monterey Jack cheese, sauted mushrooms & onions, and bacon.