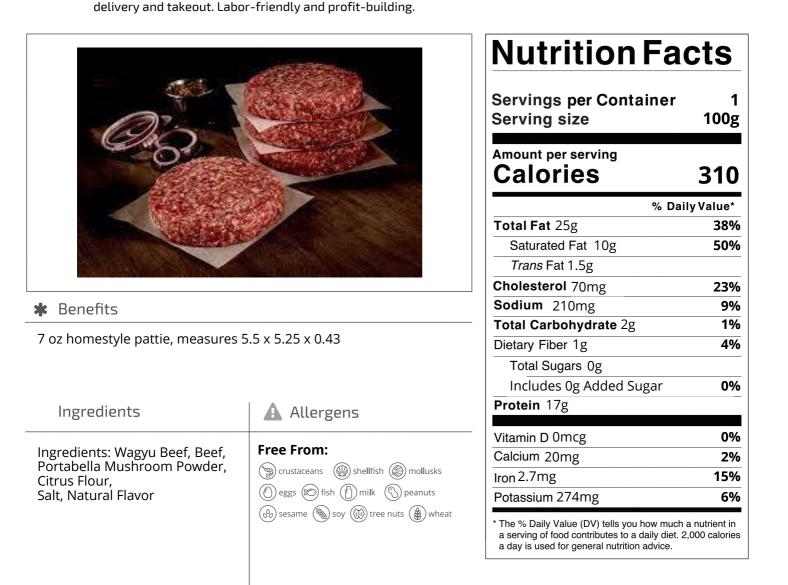

Nutrition Analysis - By Serving

| Calories             | 310 | Total Fat           | 25g  | Sodium         | 210mg |
|----------------------|-----|---------------------|------|----------------|-------|
| Protein              | 17  | Trans Fats          | 1.5g | Calcium        | 20mg  |
| Total Carbohydrates… | 2g  | Saturated Fat       | 10g  | Iron           | 2.7mg |
| Sugars               | Og  | Added Sugars        | Og   | Potassium      | 274mg |
| Dietary Fiber        | 1g  | Polyunsaturated Fat |      | Zinc           |       |
| Lactose              |     | Monounsaturated Fat |      | Phosphorus     |       |
| Sucrose              |     | Cholesterol         | 70mg |                |       |
| Vitamin A(IU)•       | 0   | Vitamin D           | 0mcg | Thiamin        |       |
| Vitamin A(RE)        |     | Vitamin E           |      | Niacin         |       |
| Vitamin C            | 0mg | Folate              |      | Riboflavin     |       |
| Magnesium            |     | Vitamin B-6         |      | Vitamin B-1 2• |       |
| Monosodium           |     | Sulphites           |      | Nitrates       |       |