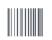

## Product Specifications

| Branc                | ł   |          | Manufacturer      | Pro    | Product Category |  |  |
|----------------------|-----|----------|-------------------|--------|------------------|--|--|
| DOUBLE               | RED | BRAN     | IDING IRON/HOLTEN |        | Beef             |  |  |
| MFG #                | SPC | :#       | GTIN              | Pack   | Pack Desc.       |  |  |
| 11460                | 274 | 577      | 10012724114601    | 4      | 4/5#             |  |  |
| Gross Weight         |     | t Weight | Country of Origin | Kosher | Child Nutrition  |  |  |
| 21lb                 |     | 20lb     | USA               |        | No               |  |  |
| Shipping Information |     |          |                   |        |                  |  |  |

| Shipping Information |         |        |        |       |            |                      |  |
|----------------------|---------|--------|--------|-------|------------|----------------------|--|
| Length               | Width   | Height | Volume | TIxHI | Shelf Life | Storage Temp From/To |  |
| 16.81in              | 11.25in | 5.5in  | 0.6ft3 | 9x6   | 365DAYS    | 0°F / 32°F           |  |