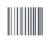

### 274577 - Beef Strip Chuck Choice Seasoned

Made with USDA Choice Beef. Vacuum packed in pre-portioned 5lb bags. Lean with no waste and 100% yield.

|                                 |                                            | <b>Nutrition Fa</b>                                                                                                                          | cts |  |  |
|---------------------------------|--------------------------------------------|----------------------------------------------------------------------------------------------------------------------------------------------|-----|--|--|
|                                 | Servings per Container<br>Serving size 100 |                                                                                                                                              |     |  |  |
|                                 | Amount per serving<br>Calories             | 120                                                                                                                                          |     |  |  |
|                                 |                                            | % Daily Value*                                                                                                                               |     |  |  |
|                                 |                                            | Total Fat 4.5g                                                                                                                               | 6%  |  |  |
|                                 |                                            | Saturated Fat 1g                                                                                                                             | 5%  |  |  |
|                                 | Trans Fat 0g                               |                                                                                                                                              |     |  |  |
|                                 |                                            | Cholesterol 55mg                                                                                                                             | 18% |  |  |
| * Benefits                      |                                            | Sodium 190mg                                                                                                                                 | 8%  |  |  |
| -                               |                                            | Total Carbohydrate Og                                                                                                                        | 0%  |  |  |
|                                 |                                            | Dietary Fiber Og                                                                                                                             | 0%  |  |  |
|                                 |                                            | Total Sugars 0g                                                                                                                              |     |  |  |
|                                 |                                            | Includes 0g Added Sugar                                                                                                                      | 0%  |  |  |
| Ingredients                     | Allergens                                  | Protein 18g                                                                                                                                  |     |  |  |
|                                 |                                            | Vitamin D 0mcg                                                                                                                               | 0%  |  |  |
| Ingredients: Beef, Water, Salt, | Free From:                                 | Calcium 0mg                                                                                                                                  | 0%  |  |  |
| Dextrose, Sodium Phosphate      | crustaceans 🛞 shellfish 🌘 mollusks         | Iron 2mg                                                                                                                                     | 11% |  |  |
|                                 | 🔘 eggs 🔊 fish 👔 milk 🔇 peanuts             | Potassium 330mg                                                                                                                              | 7%  |  |  |
|                                 | 🛞 sesame 🛞 soy 💮 tree nuts 🏽               | * The % Daily Value (DV) tells you how much<br>a serving of food contributes to a daily diet.<br>a day is used for general nutrition advice. |     |  |  |

## Product Specifications

| Branc                | ł   |          | Manufacturer      | Pro    | Product Category |  |  |
|----------------------|-----|----------|-------------------|--------|------------------|--|--|
| DOUBLE               | RED | BRAN     | IDING IRON/HOLTEN |        | Beef             |  |  |
| MFG #                | SPC | :#       | GTIN              | Pack   | Pack Desc.       |  |  |
| 11460                | 274 | 577      | 10012724114601    | 4      | 4/5#             |  |  |
| Gross Weight         |     | t Weight | Country of Origin | Kosher | Child Nutrition  |  |  |
| 21lb                 |     | 20lb     | USA               |        | No               |  |  |
| Shipping Information |     |          |                   |        |                  |  |  |