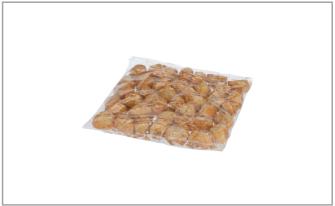

0g   | Potassium      | 240mg |
| Dietary Fiber          | 3g        | Polyunsaturated Fat |      | Zinc           |       |
| Lactose                |           | Monounsaturated Fat |      | Phosphorus     |       |
| Sucrose                |           | Cholesterol         | 0mg  |                |       |
| Vitamin A(IU)•         |           | Vitamin D           | 0mcg | Thiamin        |       |
| Vitamin A(RE)          |           | Vitamin E           |      | Niacin         |       |
| Vitamin C              |           | Folate              |      | Riboflavin     |       |
| Magnesium              | Magnesium |                     |      | Vitamin B-1 2• |       |
| Monosodium             |           | Sulphites           |      | Nitrates       |       |

# Additional Images