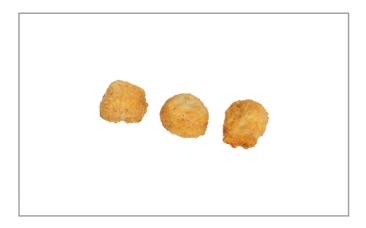

| 0g   | Potassium      | 240mg |
| Dietary Fiber          | 3g        | Polyunsaturated Fat |      | Zinc           |       |
| Lactose                |           | Monounsaturated Fat |      | Phosphorus     |       |
| Sucrose                |           | Cholesterol         | 0mg  |                |       |
| Vitamin A(IU)•         |           | Vitamin D           | 0mcg | Thiamin        |       |
| Vitamin A(RE)          |           | Vitamin E           |      | Niacin         |       |
| Vitamin C              |           | Folate              |      | Riboflavin     |       |
| Magnesium              | Magnesium |                     |      | Vitamin B-1 2• |       |
| Monosodium             |           | Sulphites           |      | Nitrates       |       |

# Additional Images