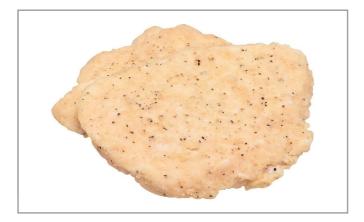

## 284080 - Chicken Fried Chicken Breast Fillet Raw

Lightly marinated and southern breaded breast fillets give a a signature back-ofthe-house appearance and flavor that holds the quality longer. Perfect for carry out and delivery applications.

# Ingredients

Containing Up To 12% Of A Solution Of Water, Salt, Sodium Phosphates.Battered and Breaded with: Enriched Bleached Wheat Flour (Enriched with Niacin, Reduced Iron, Thiamine Mononitrate, Riboflavin, Folic Acid), Salt, Spices, Leavening (Sodium Bicarbonate, Sodium Aluminum Phosphate, Monocalcium Phosphate), Maltodextrin, Autolyzed Yeast Extract, Torula Yeast, Green Bell Pepper Powder, Calcium Carbonate, Modified Butter Oil, Guar Gum, Dehydrated Butter, Sodium Caseinate, Corn Syrup Solids, Extractives of Annatto and Turmeric. Predusted with: Enriched wheat flour(wheat flour, niacin, reduced iron, thiamine mononitrate, riboflavin, folic acid), modified corn starch, potato flour, salt, spice, spice extractives. Breading Set in Vegetable Oil.