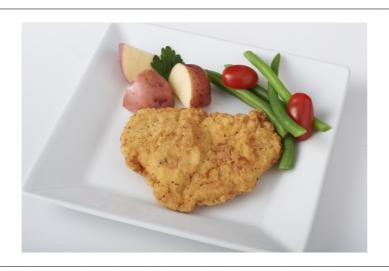

## 284080 - Chicken Fried Chicken Breast Fillet Raw

Lightly marinated and southern breaded breast fillets give a a signature back-ofthe-house appearance and flavor that holds the quality longer. Perfect for carry out and delivery applications.

# Serving Suggestions

Serve center-of-the-plate, a delicious chicken sandwich or sliced on a salad for portion control.