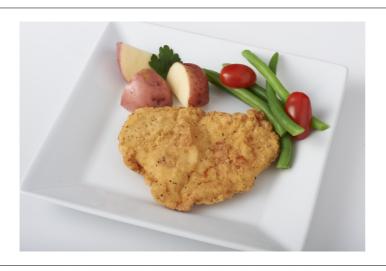

#### 284080 - Chicken Fried Chicken Breast Fillet Raw

Lightly marinated and southern breaded breast fillets give a a signature back-ofthe-house appearance and flavor that holds the quality longer. Perfect for carry out and delivery applications.

### Serving Suggestions

Serve center-of-the-plate, a delicious chicken sandwich or sliced on a salad for portion control.