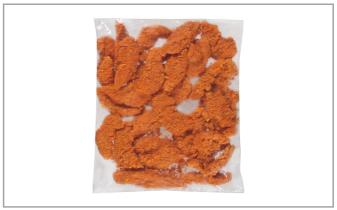

## 284082 - Chicken Tender Spicy Brd Raw

Delicious crunchy breading and lightly seasoned marination to enhance natural flavor, justness and extend holding times. Stated piece counts helps control portion size and plate costs.

#### Serving Suggestions

Breaded tenders are versatile and perfect for appetizers, entres, sandwiches/wraps and kids' meals.