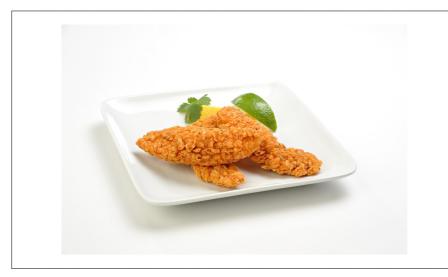

## 284082 - Chicken Tender Spicy Brd Raw

Delicious crunchy breading and lightly seasoned marination to enhance natural flavor, justness and extend holding times. Stated piece counts helps control portion size and plate costs.

#### Serving Suggestions

Breaded tenders are versatile and perfect for appetizers, entres, sandwiches/wraps and kids' meals.