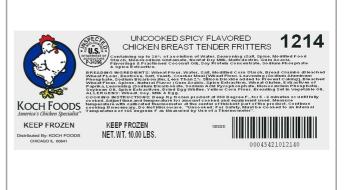

# **Product Specifications**

| Brand                 | Manufacturer | Product Category                                              |
|-----------------------|--------------|---------------------------------------------------------------|
| KOCH FOODS KOCH FOODS |              | Chicken Tenders, & Strips Breaded or Processed (Whole Muscle) |

| MFG #       | SPC# | GTIN           | Pack | Pack Desc. |  |
|-------------|------|----------------|------|------------|--|
| 1214 284082 |      | 00045421012140 | 2    | 1/10#      |  |

| Gross Weight | Net Weight | Country of Origin | Kosher | Child Nutrition |  |
|--------------|------------|-------------------|--------|-----------------|--|
| 11.2lb       | 10lb       | USA               |        | No              |  |