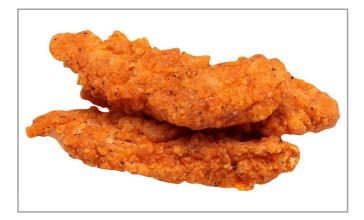

## 284082 - Chicken Tender Spicy Brd Raw

Delicious crunchy breading and lightly seasoned marination to enhance natural flavor, justness and extend holding times. Stated piece counts helps control portion size and plate costs.

#### Serving Suggestions

Breaded tenders are versatile and perfect for appetizers, entres, sandwiches/wraps and kids' meals.