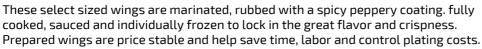

# 284083 - Chicken Wing Game Day Fc Glazed

These select sized wings are marinated, rubbed with a spicy peppery coating. fully cooked, sauced and individually frozen to lock in the great flavor and crispness. Prepared wings are price stable and help save time, labor and control plating costs.

# Serving Suggestions

Perfect appetizer, group platter or carry out cup or bucket. No additional sauce needed.