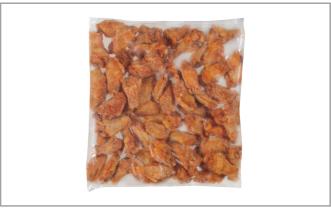

# 284083 - Chicken Wing Game Day Fc Glazed

# 284083 - Chicken Wing Game Day Fc Glazed

These select sized wings are marinated, rubbed with a spicy peppery coating. fully cooked, sauced and individually frozen to lock in the great flavor and crispness. Prepared wings are price stable and help save time, labor and control plating costs.