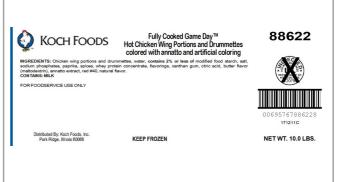

## Ingredients

Allergens

Chicken Wing Portions And Drummettes, Water, Contains 2% or Less of Modified Food Starch, Salt, Sodium Phosphates, Paprika, Spices, Whey Protein Concentrate, Flavorings, Xanthan Gum, Citric Acid, Butter Flavor (Maltodextrin), Annatto Extract, Red #40, Natural Flavor.

#### **Contains:**

| MFG # SPC # |        | GTIN           | Pack | Pack Desc. |
|-------------|--------|----------------|------|------------|
| 88622       | 284083 | 00695767886228 | 2    | 2/5#       |

| Gross Weight | Net Weight | Country of Origin | Kosher | Child Nutrition |
|--------------|------------|-------------------|--------|-----------------|
| 11lb         | 10lb       | USA               |        | No              |