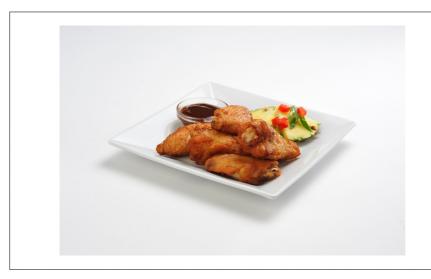

## 284083 - Chicken Wing Game Day Fc Glazed

These select sized wings are marinated, rubbed with a spicy peppery coating. fully cooked, sauced and individually frozen to lock in the great flavor and crispness. Prepared wings are price stable and help save time, labor and control plating costs.