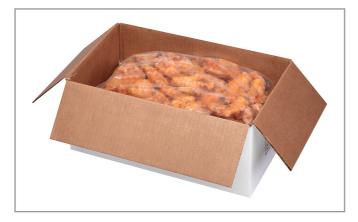

## Serving Suggestions

Perfect appetizer, group platter or carry out cup or bucket. No additional sauce needed.

## 284083 - Chicken Wing Game Day Fc Glazed

These select sized wings are marinated, rubbed with a spicy peppery coating. fully cooked, sauced and individually frozen to lock in the great flavor and crispness. Prepared wings are price stable and help save time, labor and control plating costs.