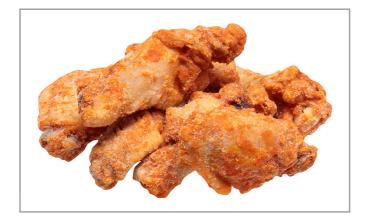

## 284083 - Chicken Wing Game Day Fc Glazed

These select sized wings are marinated, rubbed with a spicy peppery coating. fully cooked, sauced and individually frozen to lock in the great flavor and crispness. Prepared wings are price stable and help save time, labor and control plating costs.