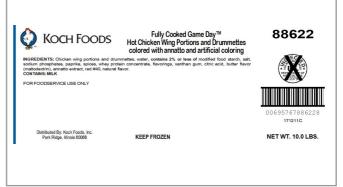

#### Ingredients

Allergens

Chicken Wing Portions And Drummettes, Water, Contains 2% or Less of Modified Food Starch, Salt, Sodium Phosphates, Paprika, Spices, Whey Protein Concentrate, Flavorings, Xanthan Gum, Citric Acid, Butter Flavor (Maltodextrin), Annatto Extract, Red #40, Natural Flavor.

| MFG # | SPC#   | GTIN           | Pack | Pack Desc. |
|-------|--------|----------------|------|------------|
| 88622 | 284083 | 00695767886228 | 2    | 2/5#       |

| Gross Weight | Net Weight | Country of Origin | Kosher | Child Nutrition |
|--------------|------------|-------------------|--------|-----------------|
| 11lb         | 10lb       | USA               |        | No              |