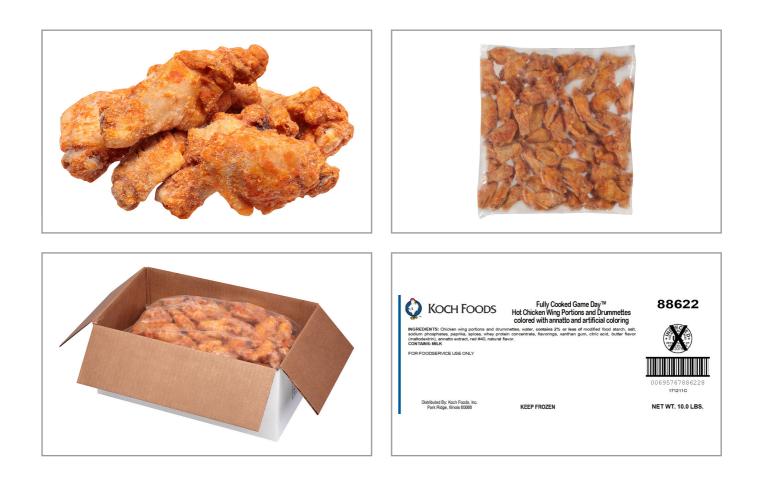

## **KOCH FOODS** 284083 - Chicken Wing Game Day Fc Glazed

These select sized wings are marinated, rubbed with a spicy peppery coating. fully cooked, sauced and individually frozen to lock in the great flavor and crispness. Prepared wings are price stable and help save time, labor and control plating costs.

Chicken Wing Portions And Drummettes, Water, Contains 2% or Less of Modified Food Starch, Salt, Sodium Phosphates, Paprika, Spices, Whey Protein Concentrate, Flavorings, Xanthan Gum, Citric Acid, Butter Flavor (Maltodextrin), Annatto Extract, Red #40, Natural Flavor.

## Product Specifications

| Bran                 | d      | Manufacturer |         | Product Category                              |         |      |                         |                 |  |
|----------------------|--------|--------------|---------|-----------------------------------------------|---------|------|-------------------------|-----------------|--|
| KOCH FO              | DODS   | KOCH FOODS   |         | Chicken Wings, Breaded, Battered, or Flavored |         |      |                         |                 |  |
|                      |        |              |         |                                               |         |      |                         |                 |  |
| MFG #                |        | SPC # GTIN   |         |                                               | P       | Pack | Pack Desc.              |                 |  |
| 88622                |        | 284083       | 0069    | 00695767886228                                |         |      | 2                       | 2/5#            |  |
|                      |        |              |         |                                               |         |      |                         |                 |  |
| Gross Weight         |        | Net Weight   |         | Country of Origin                             |         | Кс   | sher                    | Child Nutrition |  |
| 11lb                 |        | 10lb         |         | USA                                           |         |      |                         | No              |  |
|                      |        |              |         |                                               |         |      |                         |                 |  |
| Shipping Information |        |              |         |                                               |         |      |                         |                 |  |
| Length               | Width  | Height       | Volume  | TIxHI                                         | Shelf I | Life | ife Storage Temp From/1 |                 |  |
| 14.94in              | 9.38in | 7.13in       | 0.58ft3 | 13x11                                         | 0DA)    | rs   | 0°F / 32°F              |                 |  |