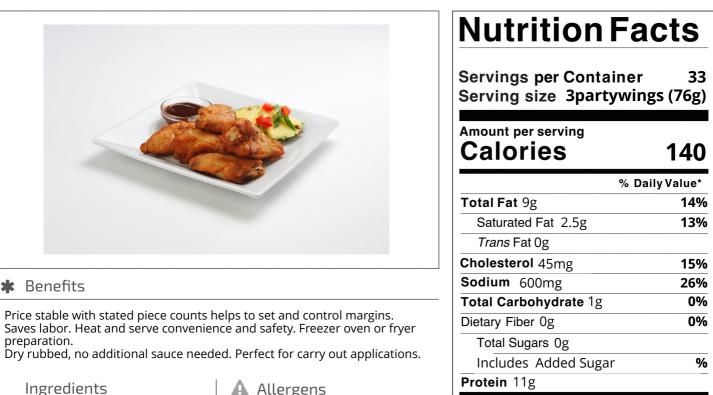

## **KOCH FOODS** 284083 - Chicken Wing Game Day Fc Glazed

These select sized wings are marinated, rubbed with a spicy peppery coating. fully cooked, sauced and individually frozen to lock in the great flavor and crispness. Prepared wings are price stable and help save time, labor and control plating costs.

Handling Suggestions

Serving Suggestions

Store Frozen 10 degrees or below

Perfect appetizer, group platter or carry out cup or bucket. No additional sauce needed.

Prep & Cooking Suggestions

Conventional oven: 350 degrees,

| A | Allergens |
|---|-----------|
|---|-----------|

**Contains:** (A) milk

| Cholesterol 45mg      | 15% |
|-----------------------|-----|
| Sodium 600mg          | 26% |
| Total Carbohydrate 1g | 0%  |
| Dietary Fiber 0g      | 0%  |
| Total Sugars 0g       |     |
| Includes Added Sugar  | %   |
| Protein 11g           |     |
|                       |     |
| Vitamin D             | %   |
| Calcium 0mg           | 0%  |
| Iron 0.64mg           | 4%  |
| Potassium             | %   |

Nutrition Analysis - By Serving

| Calories             | 140 | Total Fat           | 9g   | Sodium         | 600mg  |
|----------------------|-----|---------------------|------|----------------|--------|
| Protein              | 11  | Trans Fats          | Og   | Calcium        | 0mg    |
| Total Carbohydrates… | 1g  | Saturated Fat       | 2.5g | Iron           | 0.64mg |
| Sugars               | Og  | Added Sugars        |      | Potassium      |        |
| Dietary Fiber        | Og  | Polyunsaturated Fat |      | Zinc           |        |
| Lactose              |     | Monounsaturated Fat |      | Phosphorus     |        |
| Sucrose              |     | Cholesterol         | 45mg |                |        |
| Vitamin A(IU)•       | 200 | Vitamin D           |      | Thiamin        |        |
| Vitamin A(RE)        |     | Vitamin E           |      | Niacin         |        |
| Vitamin C            | 0mg | Folate              |      | Riboflavin     |        |
| Magnesium            |     | Vitamin B-6         |      | Vitamin B-1 2• |        |
| Monosodium           |     | Sulphites           |      | Nitrates       |        |