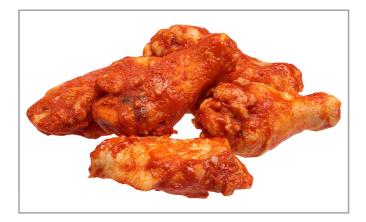

## 284084 - Chicken Wing Buffalo Brd Hot

27

%

2%

4%

%

These select sized wings are marinated and fully cooked, sauced and individually frozen to lock in the great Buffalo style heat and buttery flavor and sauciness. Prepared wings are price stable and help save time, labor and control plating costs.