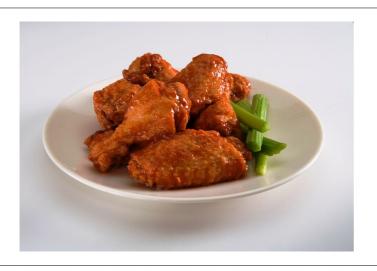

## 284084 - Chicken Wing Buffalo Brd Hot

27

%

2%

4%

%

These select sized wings are marinated and fully cooked, sauced and individually frozen to lock in the great Buffalo style heat and buttery flavor and sauciness. Prepared wings are price stable and help save time, labor and control plating costs.

### Serving Suggestions

Perfect appetizer, group platter or carry out cup or bucket. No additional sauce needed.