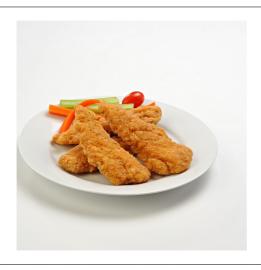

# 284086 - Chicken Tender Fritter Rtc Peppered S/O

Our delicious crunchy breading and tasty marinade ensures natural flavor and moisture. Stated piece ranges helps ensure portion consistency and cost control.

#### Serving Suggestions

Breaded tenders are versatile and perfect for appetizers, entres, sandwiches/wraps and kids' meals.