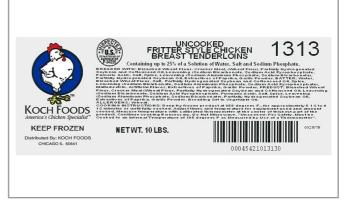

#### **Product Specifications**

| Brand      | Manufacturer | Product Category                                              |
|------------|--------------|---------------------------------------------------------------|
| KOCH FOODS | KOCH FOODS   | Chicken Tenders, & Strips Breaded or Processed (Whole Muscle) |

| MFG # | SPC#   | GTIN           | Pack | Pack Desc. |
|-------|--------|----------------|------|------------|
| 1313  | 284086 | 00045421013130 | 2    | 2/5#       |

| Gross Weight | Net Weight | Country of Origin | Kosher | Child Nutrition |
|--------------|------------|-------------------|--------|-----------------|
| 11.2lb       | 10lb       | USA               |        | No              |

| Shipping Information                                        |        |        |         |       |                      |            |
|-------------------------------------------------------------|--------|--------|---------|-------|----------------------|------------|
| Length Width Height Volume TIxHI Shelf Life Storage Temp Fr |        |        |         |       | Storage Temp From/To |            |
| 14.93in                                                     | 9.44in | 7.13in | 0.58ft3 | 13x11 | 365DAYS              | 0°F / 32°F |