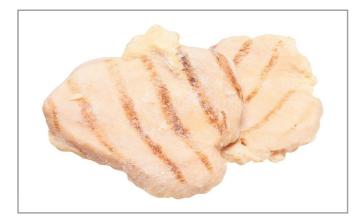

### 284087 - Chicken Breast Filet Grilled Fc

These grilled breasts are have a roasted chicken marinade, grill seared to embark a robust flavor throughout the breast and fully cooked to provide an authentic backof-the-house made taste and appearance.

Authentic back-of-the-house grilled look and taste.