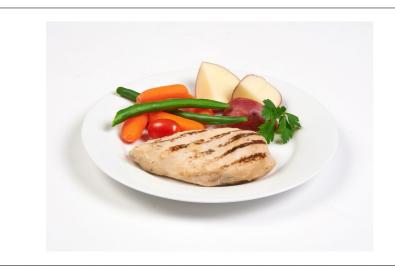

### 284087 - Chicken Breast Filet Grilled Fc

These grilled breasts are have a roasted chicken marinade, grill seared to embark a robust flavor throughout the breast and fully cooked to provide an authentic backof-the-house made taste and appearance.

# Serving Suggestions

The base for a favorite chicken entre, chicken sandwich or sliced and used as a salad or pizza topper.