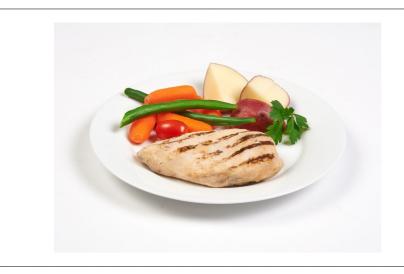

# Serving Suggestions

The base for a favorite chicken entre, chicken sandwich or sliced and used as a salad or pizza topper.