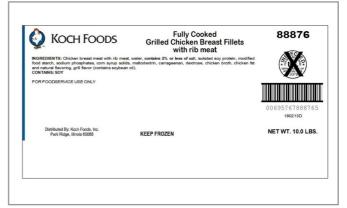

#### A Allergens

Chicken Breast Meat With Rib Meat, Water, Contains 2% Or Less Of Salt, Isolated Soy Protein, Modified Food Starch, Sodium Phosphates, Corn Syrup Solids, Maltodextrin, Carrageenan, Dextrose, Chicken Broth, Chicken Fat And Natural Flavoring, Grill Flavor (Contains Soybean Oil).

| MFG # | SPC #  | GTIN           | Pack | Pack Desc. |
|-------|--------|----------------|------|------------|
| 88876 | 284087 | 00695767888765 | 2    | 40/4 OZ    |

| Gross Weight | Net Weight | Country of Origin | Kosher | Child Nutrition |
|--------------|------------|-------------------|--------|-----------------|
| 10.96lb      | 10lb       | USA               |        | No              |