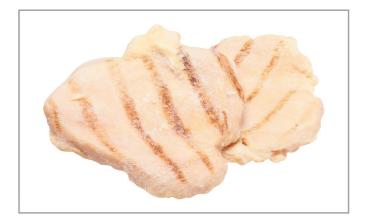

### 284087 - Chicken Breast Filet Grilled Fc

These grilled breasts are have a roasted chicken marinade, grill seared to embark a robust flavor throughout the breast and fully cooked to provide an authentic backof-the-house made taste and appearance.

# 284087 - Chicken Breast Filet Grilled Fc

These grilled breasts are have a roasted chicken marinade, grill seared to embark a robust flavor throughout the breast and fully cooked to provide an authentic backof-the-house made taste and appearance.