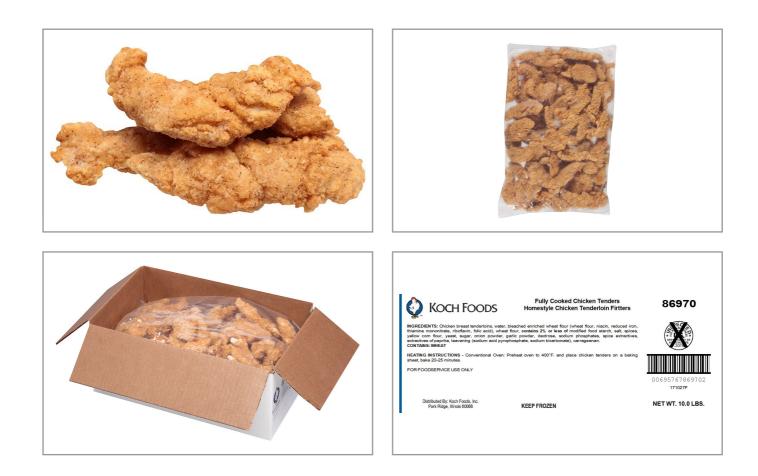

### KOCH FOODS 284089 - Chicken Tender Barrel Cut Fritter Fc

Breaded tenderloins are the most popular of any other chicken menu items. Our delicious crunchy breading and vacuum-marination ensures uniform flavor and moisture. Serving fully cooked tenderloins saves time, labor and eliminates many food safety concerns.

|                                                                                                                                                                                                                                                                                                                                                                                                                                                                                                                                                                                                                                                                                                                                                                                                                                                                                                                                                                                                                                                                                                                                                                                                                                                                                                                                                                                                                                                                                                                                                                                                                                                                                                                                                                                                                                                                                                                                                                                                                                                                                                                                |           | Nutrition Facts                                                                                                                              |     |  |  |
|--------------------------------------------------------------------------------------------------------------------------------------------------------------------------------------------------------------------------------------------------------------------------------------------------------------------------------------------------------------------------------------------------------------------------------------------------------------------------------------------------------------------------------------------------------------------------------------------------------------------------------------------------------------------------------------------------------------------------------------------------------------------------------------------------------------------------------------------------------------------------------------------------------------------------------------------------------------------------------------------------------------------------------------------------------------------------------------------------------------------------------------------------------------------------------------------------------------------------------------------------------------------------------------------------------------------------------------------------------------------------------------------------------------------------------------------------------------------------------------------------------------------------------------------------------------------------------------------------------------------------------------------------------------------------------------------------------------------------------------------------------------------------------------------------------------------------------------------------------------------------------------------------------------------------------------------------------------------------------------------------------------------------------------------------------------------------------------------------------------------------------|-----------|----------------------------------------------------------------------------------------------------------------------------------------------|-----|--|--|
|                                                                                                                                                                                                                                                                                                                                                                                                                                                                                                                                                                                                                                                                                                                                                                                                                                                                                                                                                                                                                                                                                                                                                                                                                                                                                                                                                                                                                                                                                                                                                                                                                                                                                                                                                                                                                                                                                                                                                                                                                                                                                                                                |           | Servings per Container 80<br>Serving size 1PIECE (57g)                                                                                       |     |  |  |
|                                                                                                                                                                                                                                                                                                                                                                                                                                                                                                                                                                                                                                                                                                                                                                                                                                                                                                                                                                                                                                                                                                                                                                                                                                                                                                                                                                                                                                                                                                                                                                                                                                                                                                                                                                                                                                                                                                                                                                                                                                                                                                                                |           | Amount per serving<br>Calories                                                                                                               | 120 |  |  |
| Contraction of the second seco |           | % Daily Value*                                                                                                                               |     |  |  |
|                                                                                                                                                                                                                                                                                                                                                                                                                                                                                                                                                                                                                                                                                                                                                                                                                                                                                                                                                                                                                                                                                                                                                                                                                                                                                                                                                                                                                                                                                                                                                                                                                                                                                                                                                                                                                                                                                                                                                                                                                                                                                                                                |           | Total Fat 4.5g                                                                                                                               | 7%  |  |  |
|                                                                                                                                                                                                                                                                                                                                                                                                                                                                                                                                                                                                                                                                                                                                                                                                                                                                                                                                                                                                                                                                                                                                                                                                                                                                                                                                                                                                                                                                                                                                                                                                                                                                                                                                                                                                                                                                                                                                                                                                                                                                                                                                |           | Saturated Fat 0.5g                                                                                                                           | 3%  |  |  |
|                                                                                                                                                                                                                                                                                                                                                                                                                                                                                                                                                                                                                                                                                                                                                                                                                                                                                                                                                                                                                                                                                                                                                                                                                                                                                                                                                                                                                                                                                                                                                                                                                                                                                                                                                                                                                                                                                                                                                                                                                                                                                                                                |           | Trans Fat 0g                                                                                                                                 |     |  |  |
|                                                                                                                                                                                                                                                                                                                                                                                                                                                                                                                                                                                                                                                                                                                                                                                                                                                                                                                                                                                                                                                                                                                                                                                                                                                                                                                                                                                                                                                                                                                                                                                                                                                                                                                                                                                                                                                                                                                                                                                                                                                                                                                                |           | Cholesterol 15mg                                                                                                                             | 5%  |  |  |
| <b>★</b> Benefits                                                                                                                                                                                                                                                                                                                                                                                                                                                                                                                                                                                                                                                                                                                                                                                                                                                                                                                                                                                                                                                                                                                                                                                                                                                                                                                                                                                                                                                                                                                                                                                                                                                                                                                                                                                                                                                                                                                                                                                                                                                                                                              |           | Sodium 350mg                                                                                                                                 | 15% |  |  |
|                                                                                                                                                                                                                                                                                                                                                                                                                                                                                                                                                                                                                                                                                                                                                                                                                                                                                                                                                                                                                                                                                                                                                                                                                                                                                                                                                                                                                                                                                                                                                                                                                                                                                                                                                                                                                                                                                                                                                                                                                                                                                                                                |           | Total Carbohydrate 11g                                                                                                                       | 4%  |  |  |
| Fully cooked convenience and safe<br>Freezer to fryer or oven, no thaw, n                                                                                                                                                                                                                                                                                                                                                                                                                                                                                                                                                                                                                                                                                                                                                                                                                                                                                                                                                                                                                                                                                                                                                                                                                                                                                                                                                                                                                                                                                                                                                                                                                                                                                                                                                                                                                                                                                                                                                                                                                                                      |           | Dietary Fiber 0g                                                                                                                             | 0%  |  |  |
| Barrel breaded for that back-of-the                                                                                                                                                                                                                                                                                                                                                                                                                                                                                                                                                                                                                                                                                                                                                                                                                                                                                                                                                                                                                                                                                                                                                                                                                                                                                                                                                                                                                                                                                                                                                                                                                                                                                                                                                                                                                                                                                                                                                                                                                                                                                            |           | Total Sugars 0g                                                                                                                              |     |  |  |
|                                                                                                                                                                                                                                                                                                                                                                                                                                                                                                                                                                                                                                                                                                                                                                                                                                                                                                                                                                                                                                                                                                                                                                                                                                                                                                                                                                                                                                                                                                                                                                                                                                                                                                                                                                                                                                                                                                                                                                                                                                                                                                                                | C         | Includes Added Sugar                                                                                                                         | %   |  |  |
| Ingredients                                                                                                                                                                                                                                                                                                                                                                                                                                                                                                                                                                                                                                                                                                                                                                                                                                                                                                                                                                                                                                                                                                                                                                                                                                                                                                                                                                                                                                                                                                                                                                                                                                                                                                                                                                                                                                                                                                                                                                                                                                                                                                                    | Allergens | Protein 8g                                                                                                                                   |     |  |  |
|                                                                                                                                                                                                                                                                                                                                                                                                                                                                                                                                                                                                                                                                                                                                                                                                                                                                                                                                                                                                                                                                                                                                                                                                                                                                                                                                                                                                                                                                                                                                                                                                                                                                                                                                                                                                                                                                                                                                                                                                                                                                                                                                |           | Vitamin D                                                                                                                                    | %   |  |  |
| Chicken Breast Tenderloins, Water,<br>Bleached Enriched Wheat Flour (Wheat                                                                                                                                                                                                                                                                                                                                                                                                                                                                                                                                                                                                                                                                                                                                                                                                                                                                                                                                                                                                                                                                                                                                                                                                                                                                                                                                                                                                                                                                                                                                                                                                                                                                                                                                                                                                                                                                                                                                                                                                                                                     | Contains: | Calcium 0mg                                                                                                                                  | 0%  |  |  |
| Flour, Niacin, Reduced Iron, Thiamine                                                                                                                                                                                                                                                                                                                                                                                                                                                                                                                                                                                                                                                                                                                                                                                                                                                                                                                                                                                                                                                                                                                                                                                                                                                                                                                                                                                                                                                                                                                                                                                                                                                                                                                                                                                                                                                                                                                                                                                                                                                                                          | wheat     | Iron 0.64mg                                                                                                                                  | 4%  |  |  |
| Mononitrate, Riboflavin, Folic Acid),<br>Wheat Flour, Contains 2% Or Less Of                                                                                                                                                                                                                                                                                                                                                                                                                                                                                                                                                                                                                                                                                                                                                                                                                                                                                                                                                                                                                                                                                                                                                                                                                                                                                                                                                                                                                                                                                                                                                                                                                                                                                                                                                                                                                                                                                                                                                                                                                                                   |           | Potassium                                                                                                                                    | %   |  |  |
| Modified Food Starch, Salt, Spices,<br>Yellow Corn Flour, Yeast, Sugar, Onion<br>Powder, Garlic Powder, Dextrose,<br>Sodium Phosphates, Spice Extractives,<br>Extractives Of Paprika, Leavening<br>(Sodium Acid Pyrophosphate, Sodium                                                                                                                                                                                                                                                                                                                                                                                                                                                                                                                                                                                                                                                                                                                                                                                                                                                                                                                                                                                                                                                                                                                                                                                                                                                                                                                                                                                                                                                                                                                                                                                                                                                                                                                                                                                                                                                                                          |           | * The % Daily Value (DV) tells you how much<br>a serving of food contributes to a daily diet.<br>a day is used for general nutrition advice. |     |  |  |

# Product Specifications

| Brand                 | Manufacturer |                                           | Product Category                                              |  |                |        |   |                 |      |
|-----------------------|--------------|-------------------------------------------|---------------------------------------------------------------|--|----------------|--------|---|-----------------|------|
| KOCH FOODS            | KOCH FOODS   | Chio                                      | Chicken Tenders, & Strips Breaded or Processed (Whole Muscle) |  |                |        |   |                 |      |
| MFG #                 | SPC #        |                                           | GTIN                                                          |  |                | Pack   |   | Pack Desc.      |      |
| 86970                 | 284089       | 0                                         | 00695767869702                                                |  | 00695767869702 |        | 2 |                 | 2/5# |
| Gross Weight Net Weig |              | ght                                       | t Country of Origin                                           |  |                | Kosher |   | Child Nutrition |      |
| 11.2lb 10lb           |              |                                           | USA                                                           |  |                |        |   | No              |      |
| Shipping Information  |              |                                           |                                                               |  |                |        |   |                 |      |
| Length W              | idth Height  | Volume TIxHI Shelf Life Storage Temp From |                                                               |  |                |        |   |                 |      |