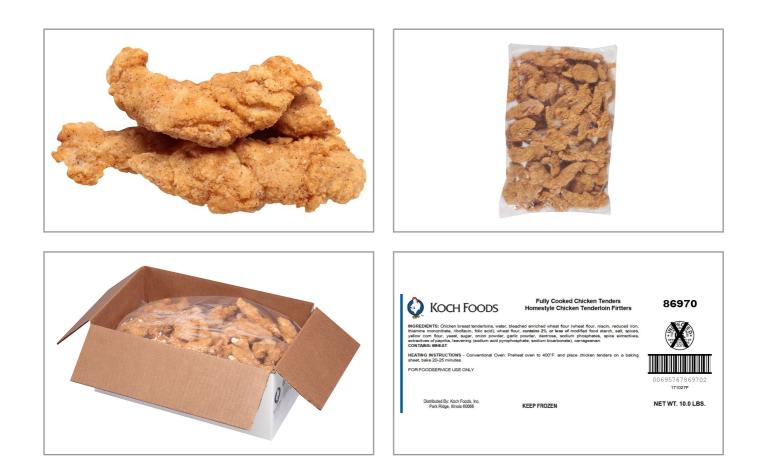

### KOCH FOODS 284089 - Chicken Tender Barrel Cut Fritter Fc

Breaded tenderloins are the most popular of any other chicken menu items. Our delicious crunchy breading and vacuum-marination ensures uniform flavor and moisture. Serving fully cooked tenderloins saves time, labor and eliminates many food safety concerns.

### Handling Suggestions

Bicarbonate), Carrageenan.

Store Frozen 10 degrees or below

#### Serving Suggestions

Our delicious fully cooked tenderloins are versatile and perfect for appetizers, entres, sandwiches/wraps and kids' meals.

## Prep & Cooking Suggestions

Appliances vary, adjust accordingly. Cook from frozen. For safety, product must be cooked to an internal temperature of 165F as measured by a thermometer. Conventional oven: 400F, 20-25 minutes.

# Product Specifications

14.94in

9.44in

7.13in

0.58ft3

| Brand                 | Manufacturer |                                            | Product Category                                             |  |        |                 |  |
|-----------------------|--------------|--------------------------------------------|--------------------------------------------------------------|--|--------|-----------------|--|
| KOCH FOODS            | KOCH FOODS   | Chic                                       | Chicken Tenders, & Strips Breaded or Processed (Whole Muscle |  |        |                 |  |
| MFG #                 | SPC #        |                                            | GTIN                                                         |  | Pack   | Pack Desc.      |  |
| 86970                 | 284089       | 0                                          | 00695767869702                                               |  | 2      | 2/5#            |  |
| Gross Weight Net Weig |              | ght                                        | ht Country of Origin                                         |  | Kosher | Child Nutrition |  |
| 11.2lb 10lb           |              |                                            | USA                                                          |  |        | No              |  |
| Shipping Information  |              |                                            |                                                              |  |        |                 |  |
| Length W              | idth Height  | Volume TIxHI Shelf Life Storage Temp From/ |                                                              |  |        | ge Temp From/To |  |