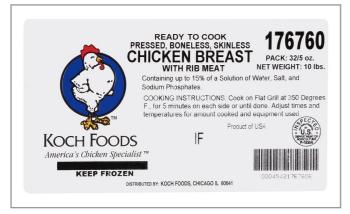

#### **KOCH**

#### 284090 - Chicken Breast B/S Filet 5 Oz Raw

#### \* Benefits

Computer sized to help ensure portion size and cost.

Tumble marinated to enhance natural flavor, moisture and increase holding times.

Gently pressed for quick and even cooking, increased plate and bun coverage.

| Ingredients                                                                                                        | ▲ Allergens |
|--------------------------------------------------------------------------------------------------------------------|-------------|
| Boneless Skinless Chicken<br>breast containing up to 15% of a<br>solution of water, salt and<br>sodium phosphates. |             |

#### **Handling Suggestions**

Store Frozen 10 degrees or below

#### Prep & Cooking Suggestions

Flat Grill at 350 degrees, 5-6 minutes per side.

| MFG #  | SPC #  | GTIN           | Pack | Pack Desc. |
|--------|--------|----------------|------|------------|
| 176760 | 284090 | 00045421767606 | 2    | 2/5/cs     |

| Gross Weight | Net Weight | Country of Origin | Kosher | Child Nutrition |
|--------------|------------|-------------------|--------|-----------------|
| 11.2lb       | 10.13lb    | USA               |        | No              |