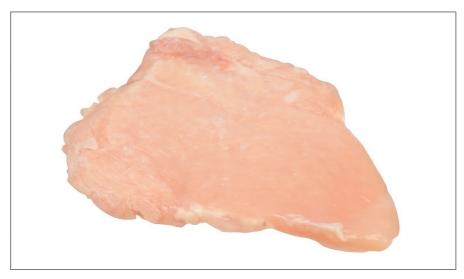

#### 284090 - Chicken Breast B/S Filet 5 Oz Raw

#### 284090 - Chicken Breast B/S Filet 5 Oz Raw

Hand deboned for quality, computer sized for portion accuracy, marinated to enhance natural flavor and moisture, pressed, individually quick frozen to lock freshness.