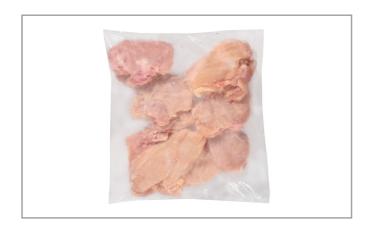

#### 284090 - Chicken Breast B/S Filet 5 Oz Raw

Hand deboned for quality, computer sized for portion accuracy, marinated to enhance natural flavor and moisture, pressed, individually quick frozen to lock freshness.