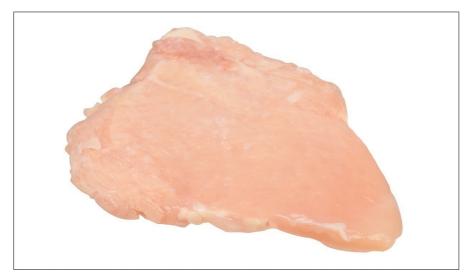

#### 284090 - Chicken Breast B/S Filet 5 Oz Raw

Hand deboned for quality, computer sized for portion accuracy, marinated to enhance natural flavor and moisture, pressed, individually quick frozen to lock freshness.