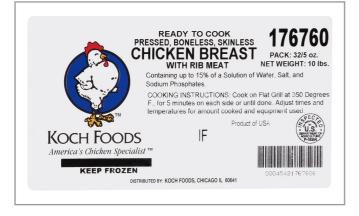

| Ingredients                                                                                                        | ▲ Allergens |
|--------------------------------------------------------------------------------------------------------------------|-------------|
| Boneless Skinless Chicken<br>breast containing up to 15% of a<br>solution of water, salt and<br>sodium phosphates. |             |

#### Prep & Cooking Suggestions

Flat Grill at 350 degrees, 5-6 minutes per side.

| MFG #  | SPC#   | GTIN           | Pack | Pack Desc. |
|--------|--------|----------------|------|------------|
| 176760 | 284090 | 00045421767606 | 2    | 2/5/cs     |

| Gross Weight | Net Weight | Country of Origin | Kosher | Child Nutrition |
|--------------|------------|-------------------|--------|-----------------|
| 11.2lb       | 10.13lb    | USA               |        | No              |