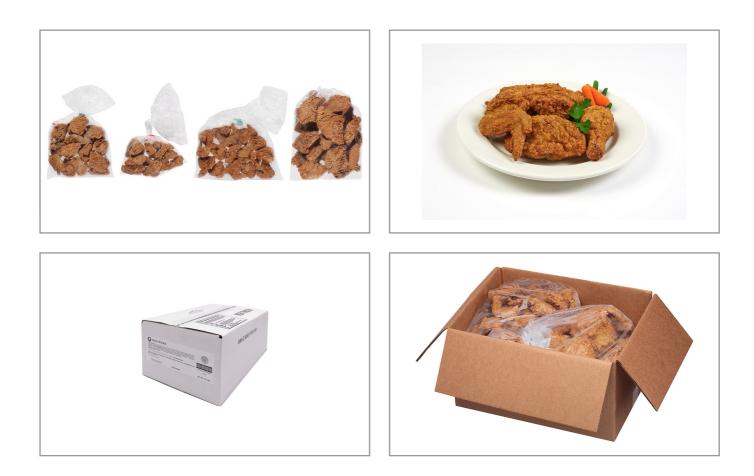

| 1mg   |
| Sugars               | Og  | Added Sugars        | Og   | Potassium      | 130mg |
| Dietary Fiber        | 2g  | Polyunsaturated Fat |      | Zinc           |       |
| Lactose              |     | Monounsaturated Fat |      | Phosphorus     |       |
| Sucrose              |     | Cholesterol         | 40mg |                |       |
| Vitamin A(IU)•       |     | Vitamin D           | 0mcg | Thiamin        |       |
| Vitamin A(RE)        |     | Vitamin E           |      | Niacin         |       |
| Vitamin C            |     | Folate              |      | Riboflavin     |       |
| Magnesium            |     | Vitamin B-6         |      | Vitamin B-1 2• |       |
| Monosodium           |     | Sulphites           |      | Nitrates       |       |

Additional Images