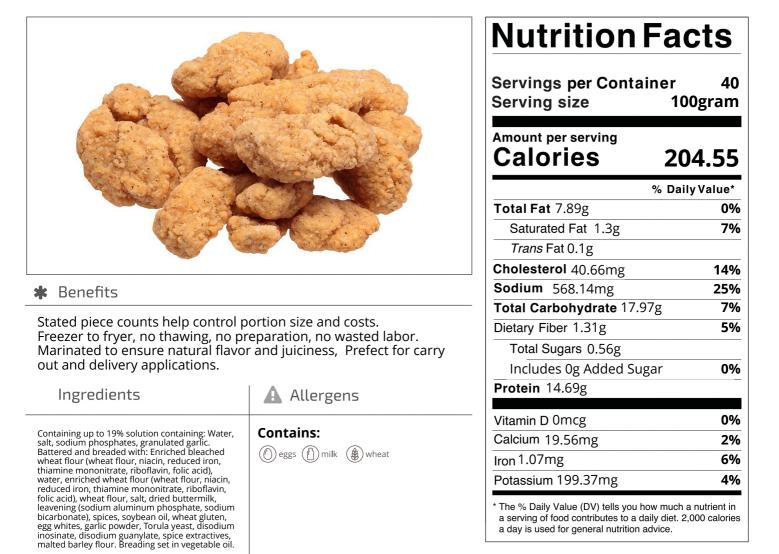

Nutrition Analysis - By Measure

| Calories             | 204.55 | Total Fat           | 7.89g   | Sodium         | 568.14mg |
|----------------------|--------|---------------------|---------|----------------|----------|
| Protein              | 14.69  | Trans Fats          | 0.1g    | Calcium        | 19.56mg  |
| Total Carbohydrates… | 17.97g | Saturated Fat 1.3g  |         | Iron           | 1.07mg   |
| Sugars               | 0.56g  | Added Sugars        | Og      | Potassium      | 199.37mg |
| Dietary Fiber        | 1.31g  | Polyunsaturated Fat | 3.88g   | Zinc           | 0.37     |
| Lactose              |        | Monounsaturated Fat | 1.92g   | Phosphorus     |          |
| Sucrose              |        | Cholesterol         | 40.66mg |                |          |
| Vitamin A(IU)•       | 19.85  | Vitamin D           | 0mcg    | Thiamin        |          |
| Vitamin A(RE)        |        | Vitamin E           |         | Niacin         |          |
| Vitamin C            | 0.89mg | Folate              | 4.96mg  | Riboflavin     | 0.16mg   |
| Magnesium            |        | Vitamin B-6         |         | Vitamin B-1 2• |          |
| Monosodium           |        | Sulphites           |         | Nitrates       |          |