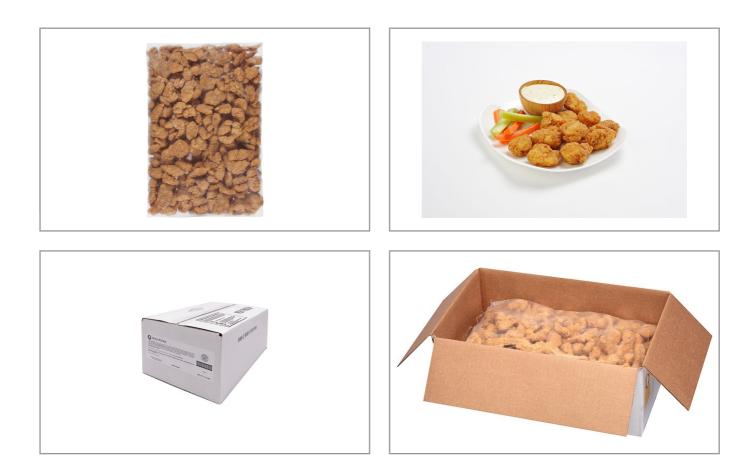

## KOCH FOODS 284097 - Chicken Wing Boneless Brd Rtc Halal S/O

Handling Suggestions

Store Frozen 10 degrees or below

Serving Suggestions

Appetizer or meal tossed in a signature sauce, or offered plain with a variety of dippers. Or top a salad or in a wrap.

Prep & Cooking Suggestions

Deep fry at 350 degrees for 61/2 -71/2 minutes or until done.