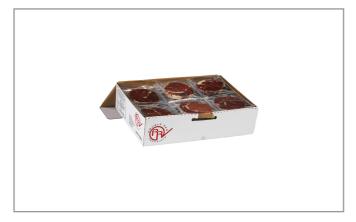

| 0g  | Added Sugars        | 0g   | Potassium      | 250mg  |
| Dietary Fiber          | 0g  | Polyunsaturated Fat |      | Zinc           |        |
| Lactose                |     | Monounsaturated Fat |      | Phosphorus     |        |
| Sucrose                |     | Cholesterol         | 60mg |                |        |
| Vitamin A(IU)•         | 0   | Vitamin D           | 0mcg | Thiamin        |        |
| Vitamin A(RE)          |     | Vitamin E           |      | Niacin         |        |
| Vitamin C              | 0mg | Folate              |      | Riboflavin     |        |
| Magnesium              |     | Vitamin B-6         |      | Vitamin B-1 2• |        |
| Monosodium             |     | Sulphites           |      | Nitrates       |        |

# Additional Images