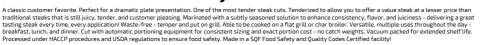

### Serving Suggestions

Serve: With a baked potato or au gratin potatoes; With caramelized onions or sauted mushrooms; With Bleu cheese or horseradish sauce; With caramelized onions or sauted mushrooms; With your signature seasoning or any steak seasoning; As a sandwich or wrap; Sliced for a salad.

### Prep & Cooking Suggestions

Fully thaw product before cooking. Preheat gas grill to high (475 F-525 F) Cook the following steak sizes for the time indicated until the cooked steak reaches 145 F degrees internal temperature, as measured with a meat begress internal terriperature, as measured with a measured the remometer. Allow the product to rest for 3 minutes before serving. Cook times may vary, dependent upon equipment. Size (Thickness), Cooking time (first side/After turning): 1/2-4 min./2 min.; 3/4-5 min./3 min.; 1-7 min./6 min.; 1 1/2-9 min./8min.