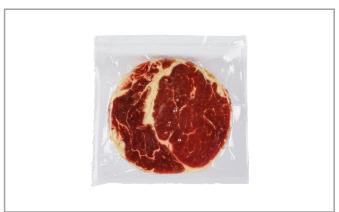

## 285140 - Beef Steak Ribeye Frozen S/O

100g

# 285140 - Beef Steak Ribeye Frozen S/O

A classic customer favorite. Perfect for a dramatic plate presentation. One of the most tender steak cuts. Tenderized to allow you to offer a value steak at a lesser price than traditional steaks that is still juicy, tender, and customer pleasing. Marinated with a subtly seasoned solution to enhance consistency, flavor, and juiciness - delivering a great tasting steak every time, every application! Waste-free - temper and put on grill. Able to be cooked on a flat grill or char broiler. Versatile, multiple uses throughout the day breakfast, lunch, and dinner. Cut with automatic portioning equipment for consistent sizing and exact portion cost - no catch weights. Vacuum packed for extended shelf life. Processed under HACCP procedures and USDA regulations to ensure food safety. Made in a SQF Food Safety and Quality Codes Certified facility!