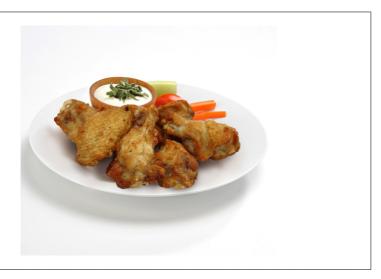

### Serving Suggestions

Perfect appetizer, group platter, carry out cup or bucket. Flavor ready, sauce optional.

### 288000 - Chicken Wing Savory Party Wing Fc

Size selected party wings are marinated in a savory seasoning and lightly oven roasted and quick frozen locking in all the natural flavors and juiciness. This wing is designed to go from the freezer to fryer with additional preparation. Flavor ready alone or tossed in a signature sauce.