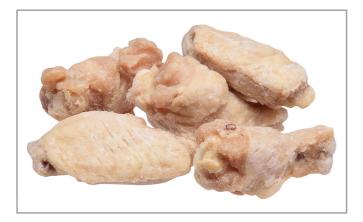

### 288000 - Chicken Wing Savory Party Wing Fc

Size selected party wings are marinated in a savory seasoning and lightly oven roasted and quick frozen locking in all the natural flavors and juiciness. This wing is designed to go from the freezer to fryer with additional preparation. Flavor ready alone or tossed in a signature sauce.