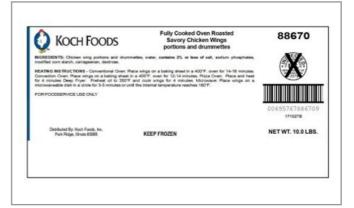

| Ingredients                                                                                                                                           | ▲ Allergens |
|-------------------------------------------------------------------------------------------------------------------------------------------------------|-------------|
| Chicken Wing Portions And<br>Drummettes, Water, Contains<br>2% Or Less Of Salt, Sodium<br>Phosphates, Modified Corn<br>Starch, Carrageenan, Dextrose. |             |

| MFG # | SPC #  | GTIN           | Pack | Pack Desc. |
|-------|--------|----------------|------|------------|
| 88670 | 288000 | 00695767886709 | 2    | 1/10#      |

| Gross Weight | Net Weight | Country of Origin | Kosher | Child Nutrition |
|--------------|------------|-------------------|--------|-----------------|
| 10.96lb      | 10lb       | USA               |        | No              |