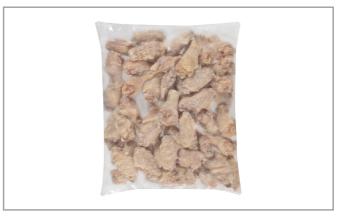

### 288000 - Chicken Wing Savory Party Wing Fc

### 288000 - Chicken Wing Savory Party Wing Fc

Size selected party wings are marinated in a savory seasoning and lightly oven roasted and quick frozen locking in all the natural flavors and juiciness. This wing is designed to go from the freezer to fryer with additional preparation. Flavor ready alone or tossed in a signature sauce.