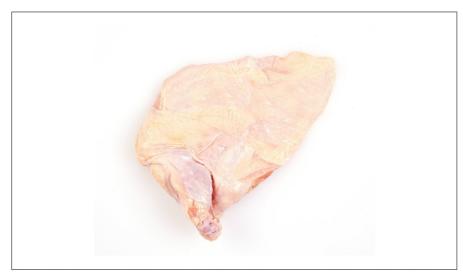

#### 288007 - Chicken Breast Airline Raw 6 8 Oz If

Airline breast are the top of the natural chicken breast category. Skin on, whole butterfly with the first wing joint attached this cut style provides a unique, upscale plate presentation.

#### \* Benefits

All natural, skin on split chicken breast with the wing joint attached. Individually frozen and ice glazed to protect the natural flavor and

Computer scaled to help control portion size and cost.

# 288007 - Chicken Breast Airline Raw 6 8 Oz If

Airline breast are the top of the natural chicken breast category. Skin on, whole butterfly with the first wing joint attached this cut style provides a unique, upscale plate presentation.