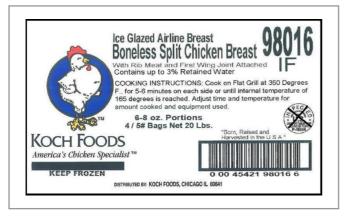

#### Product Specifications

| Brand | Manufacturer | Product Category |
|-------|--------------|------------------|
| КОСН  | KOCH FOODS   | Chicken Breast   |

| MFG # | SPC #  | GTIN           | Pack | Pack Desc. |
|-------|--------|----------------|------|------------|
| 98016 | 288007 | 00045421980166 | 4    | 4/5#       |

| Gross Weight | Net Weight  | Country of Origin | Kosher | Child Nutrition |
|--------------|-------------|-------------------|--------|-----------------|
| 21.2lb       | 21.2lb 20lb |                   |        | No              |

|                       | Shipping Information |      |       |         |       |            |                      |  |
|-----------------------|----------------------|------|-------|---------|-------|------------|----------------------|--|
| Length Width Height \ |                      |      |       | Volume  | TIxHI | Shelf Life | Storage Temp From/To |  |
|                       | 17in                 | 13in | 9.5in | 1.22ft3 | 8x8   | 0DAYS      | 0°F / 32°F           |  |