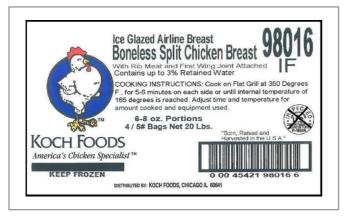

#### Product Specifications

| Brand | Manufacturer | Product Category |
|-------|--------------|------------------|
| КОСН  | KOCH FOODS   |                  |

| MFG # | SPC#   | GTIN           | Pack | Pack Desc. |
|-------|--------|----------------|------|------------|
| 98016 | 288007 | 00045421980166 | 4    | 4/5#       |

| Gross Weight | Net Weight | Country of Origin | Kosher | Child Nutrition |
|--------------|------------|-------------------|--------|-----------------|
| 21.2lb       | 20lb       | USA               |        | No              |