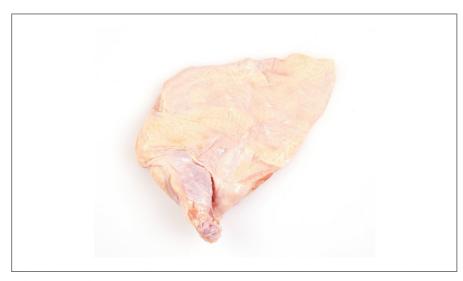

#### 288007 - Chicken Breast Airline Raw 6 8 Oz If

Airline breast are the top of the natural chicken breast category. Skin on, whole butterfly with the first wing joint attached this cut style provides a unique, upscale plate presentation.

# 288007 - Chicken Breast Airline Raw 6 8 Oz If

Airline breast are the top of the natural chicken breast category. Skin on, whole butterfly with the first wing joint attached this cut style provides a unique, upscale plate presentation.