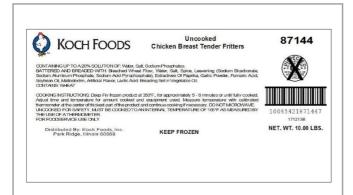

|                                                                                                                                                                                                                      |                                   | Nutrition FactsServings per Container38Serving size120grams                                                                               |             |  |
|----------------------------------------------------------------------------------------------------------------------------------------------------------------------------------------------------------------------|-----------------------------------|-------------------------------------------------------------------------------------------------------------------------------------------|-------------|--|
|                                                                                                                                                                                                                      |                                   |                                                                                                                                           |             |  |
|                                                                                                                                                                                                                      |                                   | Amount per serving<br>Calories                                                                                                            | 240         |  |
|                                                                                                                                                                                                                      |                                   | % D                                                                                                                                       | aily Value* |  |
|                                                                                                                                                                                                                      |                                   | Total Fat 8g                                                                                                                              | 13%         |  |
|                                                                                                                                                                                                                      |                                   | Saturated Fat 1.5g                                                                                                                        | 8%          |  |
|                                                                                                                                                                                                                      |                                   | Trans Fat 0g                                                                                                                              |             |  |
|                                                                                                                                                                                                                      | Cholesterol 40mg                  | 13%                                                                                                                                       |             |  |
| <b>≭</b> Benefits                                                                                                                                                                                                    | Sodium 720mg                      | 31%                                                                                                                                       |             |  |
|                                                                                                                                                                                                                      |                                   | Total Carbohydrate 24g                                                                                                                    | 9%          |  |
| Stated piece counts help control p<br>Freezer to fryer, no thaw, no prepa                                                                                                                                            | Dietary Fiber 1g                  | 4%                                                                                                                                        |             |  |
| Marinated to ensure natural flavor                                                                                                                                                                                   | and juiciness longer. Prefect for | Total Sugars 0g                                                                                                                           |             |  |
| carry out applications.                                                                                                                                                                                              | Includes Added Sugar              | %                                                                                                                                         |             |  |
| Ingredients                                                                                                                                                                                                          | Allergens                         | Protein 15g                                                                                                                               |             |  |
|                                                                                                                                                                                                                      |                                   | Vitamin D                                                                                                                                 | %           |  |
| Containing up to a 20% solution of Water, Salt, Sodium Phosphates.                                                                                                                                                   |                                   | Calcium 0mg                                                                                                                               | 0%          |  |
| Battered and Breaded with: Bleached                                                                                                                                                                                  |                                   | Iron Omg                                                                                                                                  | 0%          |  |
| Wheat Flour, Water, Salt, Spice,<br>Leavening (Sodium Bicarbonate,                                                                                                                                                   |                                   | Potassium                                                                                                                                 | %           |  |
| Sodium Aluminum Phosphate,<br>Sodium Acid Pyrophosphate),<br>Extractives Of Paprika, Garlic Powder,<br>Fumaric Acid, Soybean Oil,<br>Maltodextrin, Artificial Flavor, Lactic<br>Acid. Breading Set In Vegetable Oil. |                                   | * The % Daily Value (DV) tells you how mud<br>a serving of food contributes to a daily die<br>a day is used for general nutrition advice. |             |  |

# Product Specifications

| Br                    | and   | Ma     | Manufacturer         |        | Product Category                |               |                      |                |
|-----------------------|-------|--------|----------------------|--------|---------------------------------|---------------|----------------------|----------------|
| KOCH FOODS KO         |       |        | CH FOOD              | S      | Chicken, Further Processed, Oth |               |                      | ocessed, Other |
| MFG i                 | #     | SPC #  |                      | GTIN   | IN                              |               | Pack                 | Pack Desc.     |
| 87144                 | 4     | 288802 | 1004                 | 542187 | 371447 2                        |               | 1/10#                |                |
| Gross Weight Net Weig |       | ght Co | nt Country of Origin |        | Kosher                          |               | Child Nutrition      |                |
| 11                    | b     | 10lb   | 10lb USA             |        | N .                             |               |                      | No             |
| Shipping Information  |       |        |                      |        |                                 |               |                      |                |
| Length                | Width | Height | Volume               | TIxHI  | Shelf Li                        | ife           | Storage Temp From/To |                |
| 14.9in                | 9.4in | 7.1in  | 0.58ft3              | 13x4   | 365DA                           | YS 0°F / 32°F |                      |                |