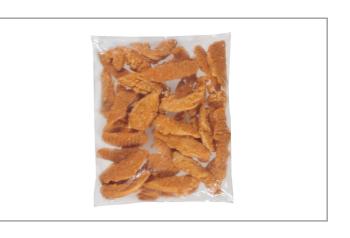

### Product Specifications

288802

| Brand |             | nd | Manufacturer | ıct Category |            |
|-------|-------------|----|--------------|--------------|------------|
|       | KOCH FOODS  |    | KOCH FOODS   |              |            |
|       |             |    |              |              |            |
|       | MFG # SPC # |    | GTIN         | Pack         | Pack Desc. |

10045421871447

| Gross Weight | Net Weight | Country of Origin | Kosher | Child Nutrition |
|--------------|------------|-------------------|--------|-----------------|
| 11lb         | 10lb       | USA               |        | No              |