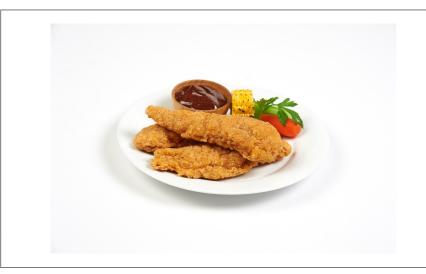

### 288802 - Chicken Tenderloin Breast Brd Rtc

Breaded boneless chicken tenderloins are the most requested of any other chicken menu items. Our delicious crunchy breading and vacuum-marination ensures uniform flavor and moisture every time.

# Serving Suggestions

Breaded tenders are versatile and perfect for appetizers, entres, sandwiches/PO boys, wraps and kids' meals with dippers.