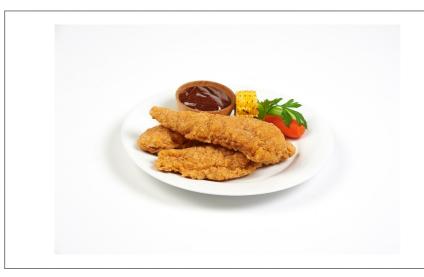

### 288802 - Chicken Tenderloin Breast Brd Rtc

Breaded boneless chicken tenderloins are the most requested of any other chicken menu items. Our delicious crunchy breading and vacuum-marination ensures uniform flavor and moisture every time.

# Serving Suggestions

Breaded tenders are versatile and perfect for appetizers, entres, sandwiches/PO boys, wraps and kids' meals with dippers.