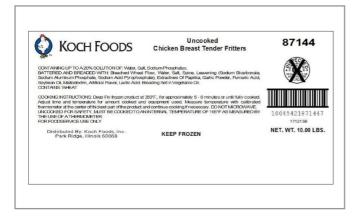

# Ingredients

A Allergens

Containing up to a 20% solution of Water, Salt, Sodium Phosphates. Battered and Breaded with: Bleached Wheat Flour, Water, Salt, Spice, Leavening (Sodium Bicarbonate, Sodium Aluminum Phosphate, Sodium Acid Pyrophosphate), Extractives Of Paprika, Garlic Powder, Fumaric Acid, Soybean Oil, Maltodextrin, Artificial Flavor, Lactic Acid. Breading Set In Vegetable Oil.

# Handling Suggestions

Store Frozen 10 degrees or below

| MFG # | SPC #  | GTIN           | Pack | Pack Desc. |
|-------|--------|----------------|------|------------|
| 87144 | 288802 | 10045421871447 | 2    | 1/10#      |

| Gross Weight | Net Weight | Country of Origin | Kosher | Child Nutrition |
|--------------|------------|-------------------|--------|-----------------|
| 11lb         | 10lb       | USA               |        | No              |