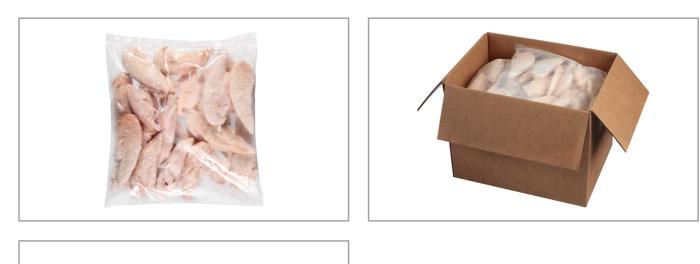

### KOCH FOODS 288803 - Chicken Tenderloin Jumbo Marinated

Hand pulled, size range sorted tenderloins saves time, labor and helps controls portion consistency and cost. Solution adding enhances the natural flavor, juiciness and extends holding times. Individually frozen in small easy to handle inner bags.

### косн Foods 288803 - Chicken Tenderloin Jumbo Marinated

Hand pulled, size range sorted tenderloins saves time, labor and helps controls portion consistency and cost. Solution adding enhances the natural flavor, juiciness and extends holding times. Individually frozen in small easy to handle inner bags.

#### Handling Suggestions

Store Frozen 10 degrees or below

Serving Suggestions

Grill, bake, broil or bread and fry. Fajita, stir fry's, salad or pizza toppers.