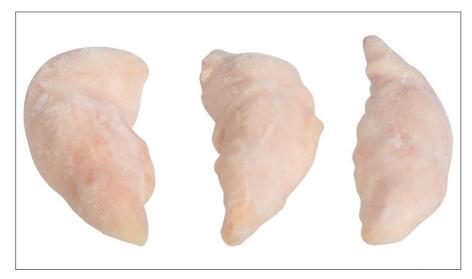

### 288803 - Chicken Tenderloin Jumbo Marinated

Hand pulled, size range sorted tenderloins saves time, labor and helps controls portion consistency and cost. Solution adding enhances the natural flavor, juiciness and extends holding times. Individually frozen in small easy to handle inner bags.

### \* Benefits

Hand pulled, clipped and individually frozen. at the peak of freshness. Tumble marinated to enhance natural flavors and juiciness. Extends holding times.

The most tender part of the breast, a signature ingredient.