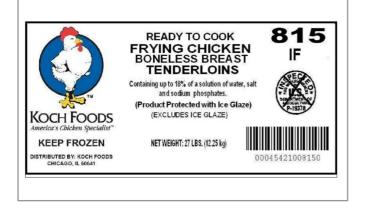

| Ingredients                                                                                                        | ▲ Allergens |
|--------------------------------------------------------------------------------------------------------------------|-------------|
| Young chicken breast<br>Tenderloins containing up to<br>18% of a solution of water, salt<br>and sodium phosphates. |             |

| MFG # | SPC#   | GTIN           | Pack | Pack Desc. |
|-------|--------|----------------|------|------------|
| 815   | 288803 | 00045421008150 | 6    | 6/4.5#     |

| Gross Weight | Net Weight | Country of Origin | Kosher | Child Nutrition |
|--------------|------------|-------------------|--------|-----------------|
| 29lb         | 27lb       | USA               |        | No              |