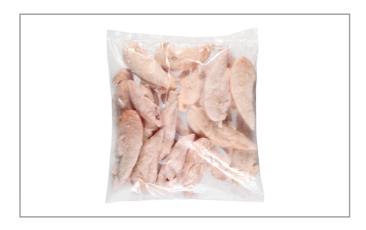

### 288803 - Chicken Tenderloin Jumbo Marinated

Hand pulled, size range sorted tenderloins saves time, labor and helps controls portion consistency and cost. Solution adding enhances the natural flavor, juiciness and extends holding times. Individually frozen in small easy to handle inner bags.

### \* Benefits

Hand pulled, clipped and individually frozen. at the peak of freshness. Tumble marinated to enhance natural flavors and juiciness. Extends holding times.

The most tender part of the breast, a signature ingredient.