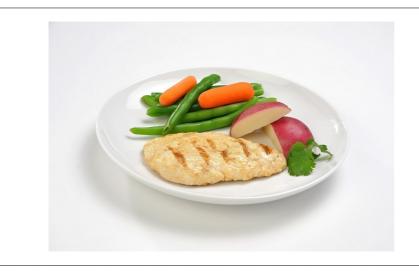

### 288806 - Chicken Breast Grilled Fc 3 Oz

Portioned breast offers a quality, economical alternative to whole muscle filets. Made with all breast meat, seasoned and shaped to fit into any menu application. Saves time, labor, controls portion size and plating cost.

# Serving Suggestions

Heat for center of the plate entre, sandwiches, striped for salad or pizza topper.