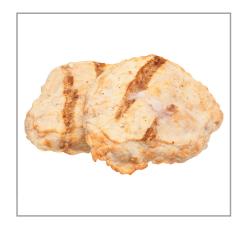

### 288806 - Chicken Breast Grilled Fc 3 Oz

Portioned breast offers a quality, economical alternative to whole muscle filets. Made with all breast meat, seasoned and shaped to fit into any menu application. Saves time, labor, controls portion size and plating cost.