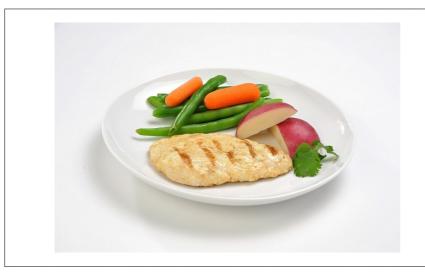

## 288806 - Chicken Breast Grilled Fc 3 Oz

Portioned breast offers a quality, economical alternative to whole muscle filets. Made with all breast meat, seasoned and shaped to fit into any menu application. Saves time, labor, controls portion size and plating cost.

## Serving Suggestions

Heat for center of the plate entre, sandwiches, striped for salad or pizza topper.