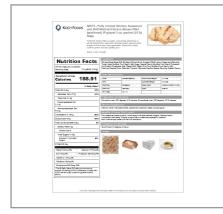

| Servings per Contain Serving size 1 | er 54<br>fillet (85g) |
|-------------------------------------|-----------------------|
| Amount per serving Calories         | 100                   |
| 9                                   | 6 Daily Value*        |
| Total Fat 2g                        | 3%                    |
| Saturated Fat 0g                    | 0%                    |
| Trans Fat 0g                        |                       |
| Cholesterol 55mg                    | 18%                   |
| Sodium 330mg                        | 14%                   |
| Total Carbohydrate 1g               | 0%                    |
| Dietary Fiber 0g                    | 0%                    |
| Total Sugars 0g                     |                       |
| Includes Added Sugar                | %                     |
| Protein 18g                         |                       |
| Vitamin D                           | %                     |
| Calcium 0mg                         | 0%                    |
| Iron 0.32mg                         | 2%                    |
| Potassium                           | %                     |

a serving of food contributes to a daily diet. 2,000 calories

a day is used for general nutrition advice.

Nutrition Eagle