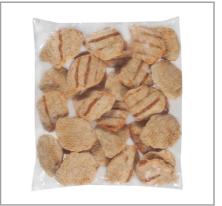

### Product Specifications

10lb

| Bra         | nd          | Manufacturer          | Prod   | uct Category    |  |  |  |
|-------------|-------------|-----------------------|--------|-----------------|--|--|--|
| KOCH FOODS  |             | KOCH FOODS            | Chic   | ken Breast      |  |  |  |
|             |             |                       |        |                 |  |  |  |
| MFG #       | SPC #       | GTIN                  | Pack   | Pack Desc.      |  |  |  |
| 88575       | 288806      | 00045421885751        | 2      | 1/10#           |  |  |  |
|             |             |                       |        |                 |  |  |  |
| Gross Weigl | nt Net Weig | ght Country of Origin | Kosher | Child Nutrition |  |  |  |