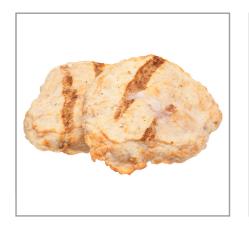

## 288806 - Chicken Breast Grilled Fc 3 Oz

Portioned breast offers a quality, economical alternative to whole muscle filets. Made with all breast meat, seasoned and shaped to fit into any menu application. Saves time, labor, controls portion size and plating cost.

## Ingredients

A Allergens

Chicken Breast Meat With Rib Meat, Chicken Broth, Contains 2% Or Less Of Seasoning (Flavoring, Torula Yeast, Modified Food Starch, Salt, Sugar, Natural Flavor), Modified Food Starch, Potassium And Sodium Phosphates, Salt. Glazed with: Water, Rice Flour, Modified Food Starch, Salt, Dextrose, Caramel Color, Oleoresin Turmeric, Oleoresin Paprika, Natural Flavoring, Natural Flavors..