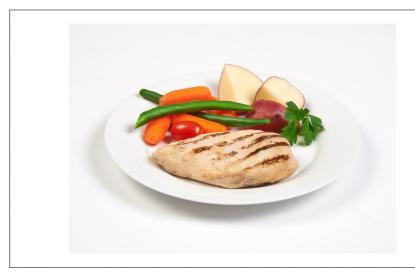

### 288885 - Chicken Breast Filet Grilled Fc

These grilled breasts are Smokey seasoned, grill seared to embark a robust flavor throughout the breast and fully cooked to provide an authentic back-of-the-house made taste and appearance.

# Serving Suggestions

Use as the base for a favorite chicken entre, chicken sandwich or sliced and used as a salad or pizza topper.