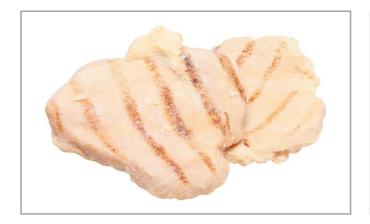

### 288885 - Chicken Breast Filet Grilled Fc

These grilled breasts are Smokey seasoned, grill seared to embark a robust flavor throughout the breast and fully cooked to provide an authentic back-of-the-house made taste and appearance.