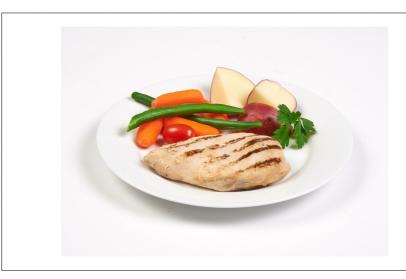

# Serving Suggestions

Use as the base for a favorite chicken entre, chicken sandwich or sliced and used as a salad or pizza topper.