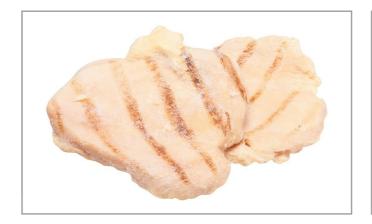

### 288885 - Chicken Breast Filet Grilled Fc

These grilled breasts are Smokey seasoned, grill seared to embark a robust flavor throughout the breast and fully cooked to provide an authentic back-of-the-house made taste and appearance.

# 288885 - Chicken Breast Filet Grilled Fc

These grilled breasts are Smokey seasoned, grill seared to embark a robust flavor throughout the breast and fully cooked to provide an authentic back-of-the-house made taste and appearance.