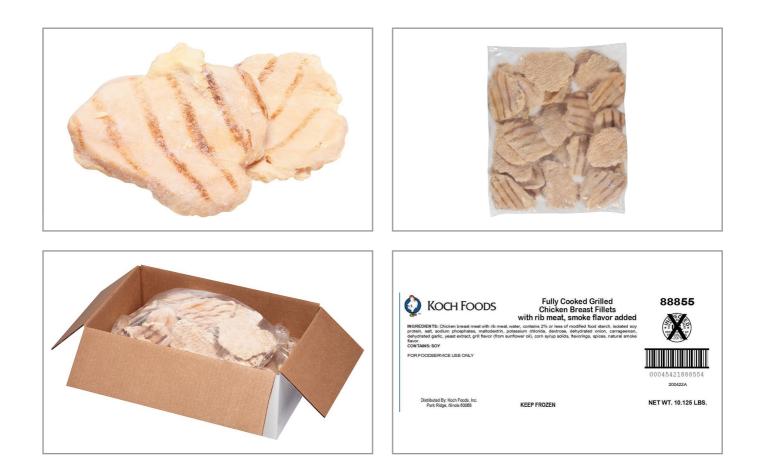

## косн 288885 - Chicken Breast Filet Grilled Fc

These grilled breasts are Smokey seasoned, grill seared to embark a robust flavor throughout the breast and fully cooked to provide an authentic back-of-the-house made taste and appearance.

# Product Specifications

| Brand                       |          |                    |         | Manufacturer    |                 |      |       |                 |
|-----------------------------|----------|--------------------|---------|-----------------|-----------------|------|-------|-----------------|
| КОСН                        |          |                    |         | Koch Foods Inc. |                 |      |       |                 |
| MFG #                       | <i>‡</i> | SPC #              |         | GTIN            |                 | Pack |       | Pack Desc.      |
| 88855                       | 5 2      | 288885             | 00045   | 45421888554     |                 | 2    |       | 2 / cs          |
| Gross Weight Net Weight Cou |          | untry of Origin Ko |         | sher            | Child Nutrition |      |       |                 |
| 11.2                        | lb       | 10.13lb            | )       | USA             |                 |      | No    |                 |
| Shipping Information        |          |                    |         |                 |                 |      |       |                 |
| Length                      | Width    | Height             | Volume  | TIxHI           | Shelf           | Life | Stora | ge Temp From/To |
| 16.38in                     | 10.38in  | 6.56in             | 0.65ft3 | 10x12           | 365D            | AYS  |       | -10°F / 10°F    |