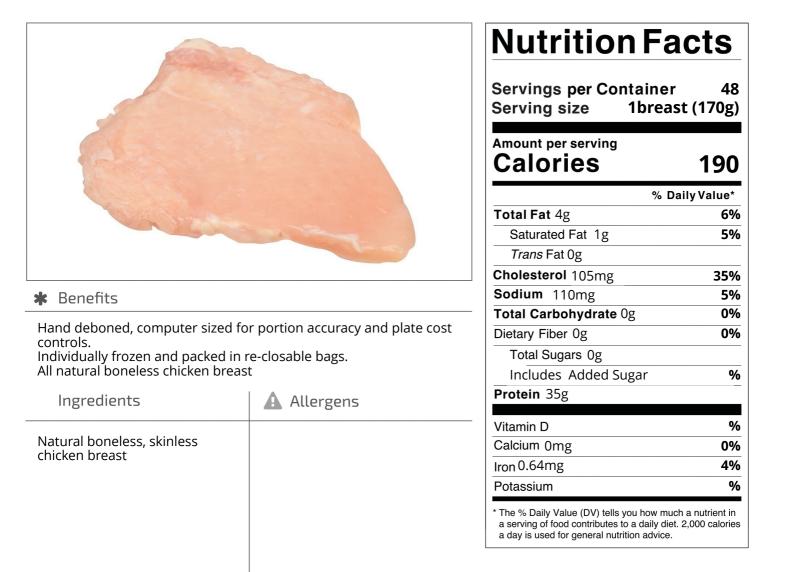

Nutrition Analysis - By Serving

| Calories             | 190   | Total Fat           | 4g    | Sodium         | 110mg  |
|----------------------|-------|---------------------|-------|----------------|--------|
| Protein              | 35    | Trans Fats          | Og    | Calcium        | 0mg    |
| Total Carbohydrates… | Og    | Saturated Fat       | 1g    | Iron           | 0.64mg |
| Sugars               | Og    | Added Sugars        |       | Potassium      |        |
| Dietary Fiber        | Og    | Polyunsaturated Fat |       | Zinc           |        |
| Lactose              |       | Monounsaturated Fat |       | Phosphorus     |        |
| Sucrose              |       | Cholesterol         | 105mg |                |        |
| Vitamin A(IU)•       | 100   | Vitamin D           |       | Thiamin        |        |
| Vitamin A(RE)        |       | Vitamin E           |       | Niacin         |        |
| Vitamin C            | 2.4mg | Folate              |       | Riboflavin     |        |
| Magnesium            |       | Vitamin B-6         |       | Vitamin B-1 2• |        |
| Monosodium           |       | Sulphites           |       | Nitrates       |        |