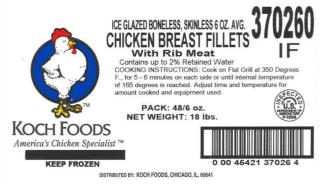

## KOCH FOODS 2888888 - Chicken Breast Filet B/S If 6 Oz

All natural split chicken breast hand deboned for quality, computer scaled for portion accuracy, individually quick frozen and ice glazed at the peak of freshness.

## Product Specifications

| Brand                |        |              | Manufacturer   |                  |          | Product Category |                      |                 |  |  |  |
|----------------------|--------|--------------|----------------|------------------|----------|------------------|----------------------|-----------------|--|--|--|
| KOCH FOODS           |        |              | KOCH FOODS     |                  |          | Chicken Breast   |                      |                 |  |  |  |
| MFG #                |        | SPC #        | GTIN           |                  | Pack     |                  | Pack Desc.           |                 |  |  |  |
| 370260 2888          |        | 288888       | 00045421370264 |                  |          | 3                |                      | 1/48 CT         |  |  |  |
| Gross Weight         |        | Net Weight ( |                | ountry of Origin |          | Koshe            | r                    | Child Nutrition |  |  |  |
| 19lb                 |        | 18lb         |                | USA              |          |                  |                      | No              |  |  |  |
| Shipping Information |        |              |                |                  |          |                  |                      |                 |  |  |  |
| Length               | Width  | Height       | Volume         | TixHi            | Shelf Li | fe Sto           | Storage Temp From/To |                 |  |  |  |
| 15.8in               | 11.5in | 7.8in        | 0.82ft3        | 8x2              | 365DA    | rs               | 0°F / 32°F           |                 |  |  |  |

## косн Foods 288888 - Chicken Breast Filet B/S If 6 Oz

All natural split chicken breast hand deboned for quality, computer scaled for portion accuracy, individually quick frozen and ice glazed at the peak of freshness.