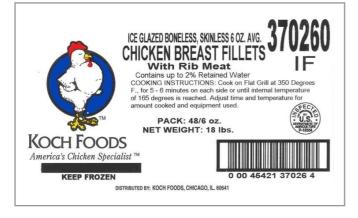

### Product Specifications

|                            | Product Category |  |
|----------------------------|------------------|--|
| KOCH FOODS KOCH FOODS Chic | ken Breast       |  |

|   | MFG #  | SPC#   | GTIN           | Pack | Pack Desc. |
|---|--------|--------|----------------|------|------------|
| 3 | 370260 | 288888 | 00045421370264 | 3    | 1/48 CT    |

| Gross Weight | Net Weight | Country of Origin | Kosher | Child Nutrition |
|--------------|------------|-------------------|--------|-----------------|
| 19lb         | 18lb       | USA               |        | No              |

| Shipping Information |        |        |         |       |            |                      |  |
|----------------------|--------|--------|---------|-------|------------|----------------------|--|
| Length               | Width  | Height | Volume  | TIxHI | Shelf Life | Storage Temp From/To |  |
| 15.8in               | 11.5in | 7.8in  | 0.82ft3 | 9x4   | 365DAYS    | 0°F / 32°F           |  |