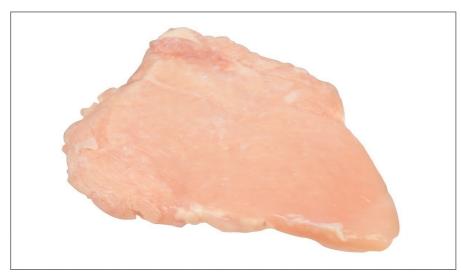

### 288888 - Chicken Breast Filet B/S If 6 Oz

All natural split chicken breast hand deboned for quality, computer scaled for portion accuracy, individually quick frozen and ice glazed at the peak of freshness.

### \* Benefits

Hand deboned, computer sized for portion accuracy and plate cost controls.

Individually frozen and packed in re-closable bags. All natural boneless chicken breast

| Ingredients                                  | Allergens |
|----------------------------------------------|-----------|
| Natural boneless, skinless<br>chicken breast |           |