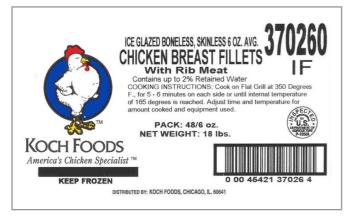

#### 288888 - Chicken Breast Filet B/S If 6 Oz

#### Prep & Cooking Suggestions

Keep frozen. Cook to 165 degrees

370260

# Product Specifications

288888

| Brar       | nd    | Manufacturer | ict Category   |            |  |
|------------|-------|--------------|----------------|------------|--|
| KOCH FOODS |       | KOCH FOODS   | Chicken Breast |            |  |
|            |       |              |                |            |  |
| MFG #      | SPC # | GTIN         | Pack           | Pack Desc. |  |

| Gross Weight | Net Weight | Country of Origin | Kosher | Child Nutrition |
|--------------|------------|-------------------|--------|-----------------|
| 19lb         | 18lb       | USA               |        | No              |

1/48 CT