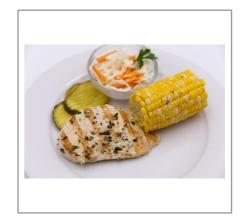

### Serving Suggestions

Center-of-the-plate entre, sandwich or cut into strips for Fajitas, stir fry's or salads..