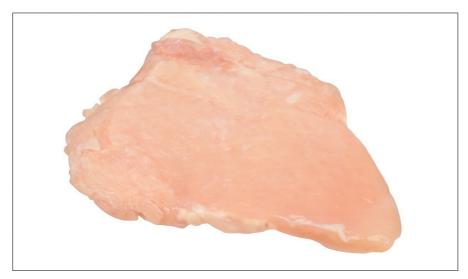

### 288889 - Chicken Breast Filet B/S Marinated 6 Oz

### \* Benefits

Natural fall split breast fillet Marinated to preserve juiciness and extend holding times. Grill ready, cook from frozen.

| Ingredients                                                                                                        | Allergens |
|--------------------------------------------------------------------------------------------------------------------|-----------|
| Boneless Skinless Chicken<br>breast containing up to 15% of a<br>solution of water, salt and<br>sodium phosphates. |           |

# 288889 - Chicken Breast Filet B/S Marinated 6 Oz

Our portion control is made using natural fall chicken breast that has been skillfully hand-deboned, gently marinated to enhance moisture and extend holding time. Computer sized, individually quick frozen and ice glazed to provide a quality start to any menu application. Koch Foods delivers portion cost controls and serving size consistency every time.