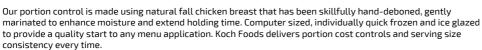

### 288889 - Chicken Breast Filet B/S Marinated 6 Oz

### \* Benefits

Natural fall split breast fillet Marinated to preserve juiciness and extend holding times. Grill ready, cook from frozen.

| Ingredients                                                                                                        | Allergens |
|--------------------------------------------------------------------------------------------------------------------|-----------|
| Boneless Skinless Chicken<br>breast containing up to 15% of a<br>solution of water, salt and<br>sodium phosphates. |           |

# 288889 - Chicken Breast Filet B/S Marinated 6 Oz

Our portion control is made using natural fall chicken breast that has been skillfully hand-deboned, gently marinated to enhance moisture and extend holding time. Computer sized, individually quick frozen and ice glazed to provide a quality start to any menu application. Koch Foods delivers portion cost controls and serving size consistency every time.