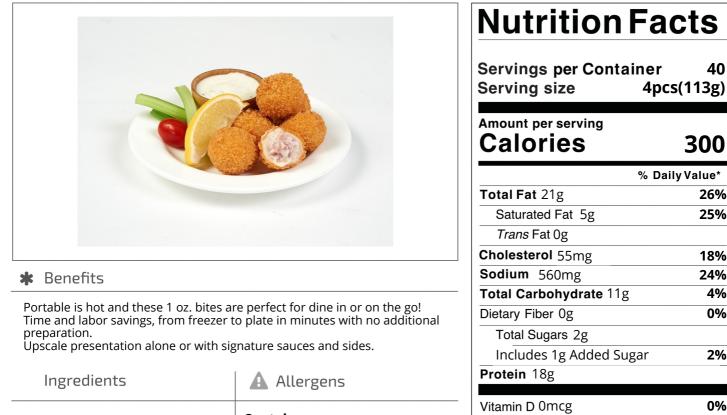

Nutrition Analysis - By Serving

| Calories             | 300 | Total Fat           | 21g  | Sodium         | 560mg |
|----------------------|-----|---------------------|------|----------------|-------|
| Protein              | 18  | Trans Fats          | Og   | Calcium        | 87mg  |
| Total Carbohydrates… | 11g | Saturated Fat       | 5g   | Iron           | 1mg   |
| Sugars               | 2g  | Added Sugars        | 1g   | Potassium      | 163mg |
| Dietary Fiber        | Og  | Polyunsaturated Fat | Og   | Zinc           | 0     |
| Lactose              |     | Monounsaturated Fat | Og   | Phosphorus     |       |
| Sucrose              |     | Cholesterol         | 55mg |                |       |
| Vitamin A(IU)•       | 0   | Vitamin D           | 0mcg | Thiamin        |       |
| Vitamin A(RE)        |     | Vitamin E           |      | Niacin         |       |
| Vitamin C            | 0mg | Folate              | 0mg  | Riboflavin     | 0mg   |
| Magnesium            |     | Vitamin B-6         |      | Vitamin B-1 2• |       |
| Monosodium           |     | Sulphites           |      | Nitrates       |       |

# Calcium 87mg 7% 6% Iron 1mg 3% Potassium 163mg \* The % Daily Value (DV) tells you how much a nutrient in a serving of food contributes to a daily diet. 2,000 calories a day is used for general nutrition advice.