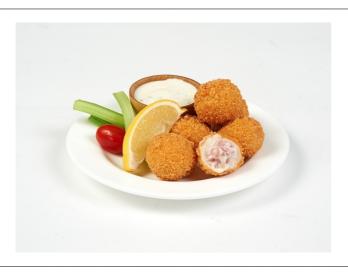

### 288890 - Appetizer Chicken Cordon Bleu Mini Brd

Seasoned breast meat is skillfully wrapped around a generous portion of freshly made filling (blended Swiss/American cheeses' and diced Canadian style ham) coated with crunchy bread crumbs and par fried. .

#### Serving Suggestions

Perfect Appetizer With Dipping Sauces, Poor Boy Sandwich Or Center Of The Plate Entre..