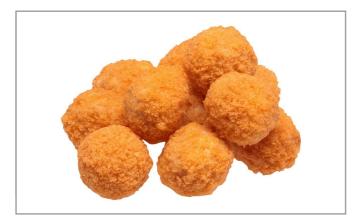

### 288890 - Appetizer Chicken Cordon Bleu Mini Brd

Seasoned breast meat is skillfully wrapped around a generous portion of freshly made filling (blended Swiss/American cheeses' and diced Canadian style ham) coated with crunchy bread crumbs and par fried. .