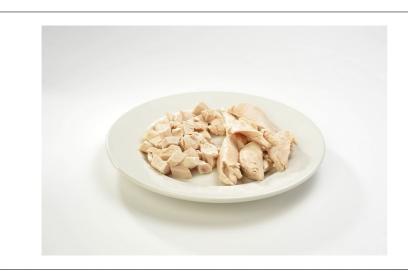

# 288893 - Chicken Breast Meat Diced Fc 1/2 Inch

Diced chicken is all natural and flavorful. Hand deboned, this all white meat product provides flavor with no added ingredients. 100% usable product, no waste.