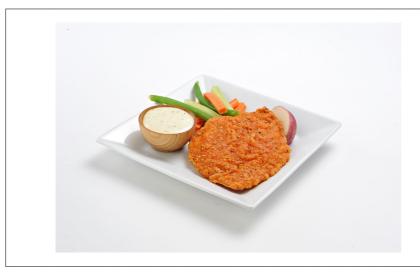

# 288894 - Chicken Breast Filet Spicy Brd 4 Oz

Spicy breaded fillets are ready to cook into a kick it up chicken entre or todays trendy crispy chicken sandwich. Prepared fillets help reduce time, labor and serving cost.

#### Serving Suggestions

Perfect for chicken entrees or served as a delicious chicken sandwich. It can also be served cut up on a salad or in a wrap.